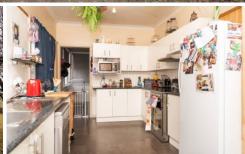

## 208 Hovell Street Cootamundra NSW

208 Hovell Street, Cootamundra provides purchasers with an excellent opportunity to secure a spacious family home set on a large block at an affordable price.

The property consists of 4 bedrooms with ensuite to the main bedroom, bathroom, a large family room opening onto the adjacent dining area, kitchen, laundry, evaporative cooling, wood fire heating & reverse cycle air-conditioning. Outside boasts an outdoor entertaining area, single carport, double bay garage, garden shed and seperate fenced yard at rear with separate access, all set on a large 1,016sqm block.