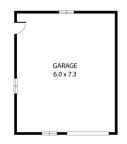

## 208 Hovell Street Cootamundra NSW

208 Hovell Street, Cootamundra provides purchasers with an excellent opportunity to secure a spacious family home set on a large block at an affordable price.

The property consists of 4 bedrooms with ensuite to the main bedroom, bathroom, a large family room opening onto the adjacent dining area, kitchen, laundry, evaporative cooling, wood fire heating & reverse cycle air-conditioning. Outside boasts an outdoor entertaining area, single carport, double bay garage, garden shed and seperate fenced yard at rear with separate access, all set on a large 1,016sqm block.

Features include:

- 4 beds, 2 bath
- Single Carport
- Double bay shed

4 🗀 2 🔓 3 🖨

Land Size: 1016 sqm

**View**: https://www.flemingspropertyservices.com/s

ale/nsw/riverina/cootamundra/residential/ho

use/6531774