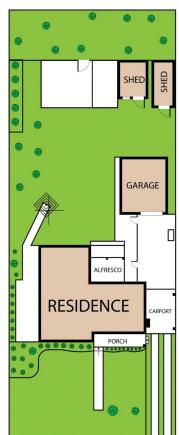

## 208 Hovell Street Cootamundra NSW

208 Hovell Street, Cootamundra provides purchasers with an excellent opportunity to secure a spacious family home set on a large block at an affordable price.

The property consists of 4 bedrooms with ensuite to the main bedroom, bathroom, a large family room opening onto the adjacent dining area, kitchen, laundry, evaporative cooling, wood fire heating & reverse cycle air-conditioning. Outside boasts an outdoor entertaining area, single carport, double bay garage, garden shed and seperate fenced yard at rear with separate access, all set on a large 1,016sqm block.

Features include:

- 4 beds, 2 bath
- Single Carport
- Double bay shed

4 🗀 2 🔓 3 🖨

Land Size: 1016 sqm

**View**: https://www.flemingspropertyservices.com/s

ale/nsw/riverina/cootamundra/residential/ho

use/6531774