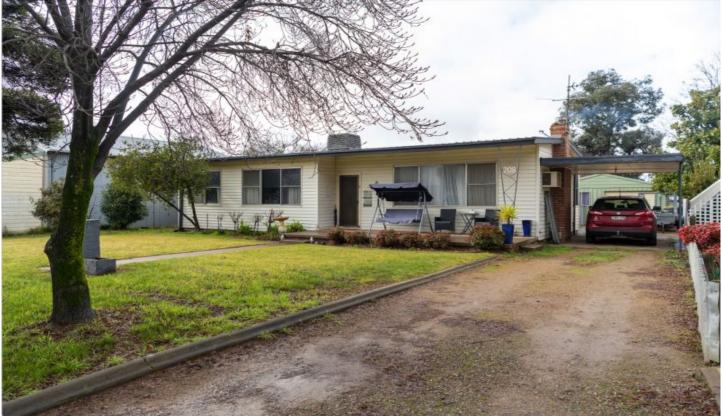

## 208 Hovell Street Cootamundra NSW

208 Hovell Street, Cootamundra provides purchasers with an excellent opportunity to secure a spacious family home set on a large block at an affordable price.

The property consists of 4 bedrooms with ensuite to the main bedroom, bathroom, a large family room opening onto the adjacent dining area, kitchen, laundry, evaporative cooling, wood fire heating & reverse cycle air-conditioning. Outside boasts an outdoor entertaining area, single carport, double bay garage, garden shed and seperate fenced yard at rear with separate access, all set on a large 1,016sqm block.

Features include:

- 4 beds, 2 bath
- Single Carport
- Double bay shed

4 🗀 2 🔓 3 🖨

Land Size: 1016 sqm

**View**: https://www.flemingspropertyservices.com/s

ale/nsw/riverina/cootamundra/residential/ho

use/6531774