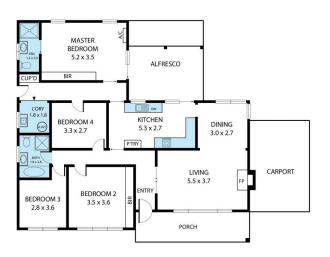

## 208 Hovell Street Cootamundra NSW

208 Hovell Street, Cootamundra provides purchasers with an excellent opportunity to secure a spacious family home set on a large block at an affordable price.

The property consists of 4 bedrooms with ensuite to the main bedroom, bathroom, a large family room opening onto the adjacent dining area, kitchen, laundry, evaporative cooling, wood fire heating & reverse cycle air-conditioning. Outside boasts an outdoor entertaining area, single carport, double bay garage, garden shed and seperate fenced yard at rear with separate access, all set on a large 1,016sqm block.

Features include:

- 4 beds, 2 bath
- Single Carport
- Double bay shed

4 🗀 2 🔓 3 🖨

Land Size: 1016 sqm

**View**: https://www.flemingspropertyservices.com/s

ale/nsw/riverina/cootamundra/residential/ho

use/6531774

Chris Ryan 02 6942 2480

208 Hovell Street, Cootamundra 2590
TOTAL APPROX. FLOOR AREA 131 SQ.M
Whilst every attempt has been made to ensure the accuracy of the floor plan contained here, measurements of doors, windows, rooms and any other litems are approximate and no responsibility is taken for any error, omission, or misstatement. This plan is for illustrative purposes only and should be used as such by any prospective purchaser.