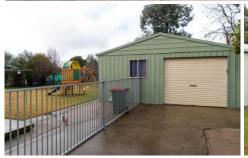

## 208 Hovell Street Cootamundra NSW

208 Hovell Street, Cootamundra provides purchasers with an excellent opportunity to secure a spacious family home set on a large block at an affordable price.

The property consists of 4 bedrooms with ensuite to the main bedroom, bathroom, a large family room opening onto the adjacent dining area, kitchen, laundry, evaporative cooling, wood fire heating & reverse cycle air-conditioning. Outside boasts an outdoor entertaining area, single carport, double bay garage, garden shed and seperate fenced yard at rear with separate access, all set on a large 1,016sqm block.

Features include:

- 4 beds, 2 bath
- Single Carport
- Double bay shed

4 🗀 2 🔓 3 🖨

Land Size: 1016 sqm

**View**: https://www.flemingspropertyservices.com/s

ale/nsw/riverina/cootamundra/residential/ho

use/6531774