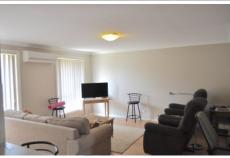

## **4B Bethany Place Cootamundra NSW**

Immaculately presented, three-bedroom, two-bathroom, one-car duplex located adjacent to Cootamundra Hospital and Medical Centre.

The property features a large open-plan kitchen and family room, internal laundry, main bedroom with walk-in-robe and ensuite, two large guest bedrooms with built-in wardrobes and a modern bathroom with separate bath and shower. The unit is positioned on a generous enclosed block with low maintenance gardens.

## Features include;

- Long term tenant paying \$280/week (market rent is \$300/week).
- 3-bedrooms, 2-bathroom, 1-car
- Open plan kitchen/living area

3 🕮 2 🟪 1 🗬

**View**: https://www.flemingspropertyservices.com/sale/nsw/riverina/cootamundra/residential/house/6595942