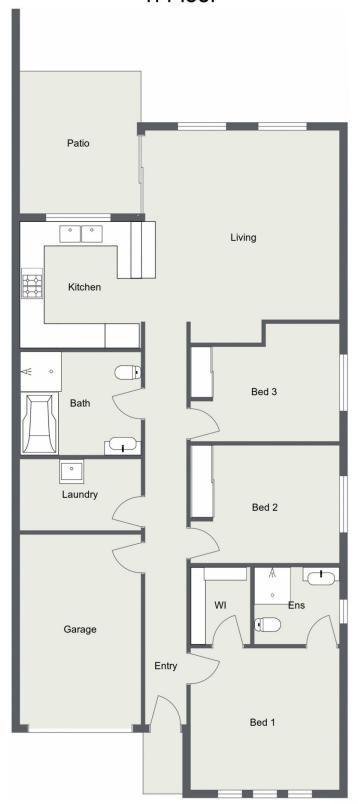

## **4B Bethany Place Cootamundra NSW**

Immaculately presented, three-bedroom, two-bathroom, one-car duplex located adjacent to Cootamundra Hospital and Medical Centre.

The property features a large open-plan kitchen and family room, internal laundry, main bedroom with walk-in-robe and ensuite, two large guest bedrooms with built-in wardrobes and a modern bathroom with separate bath and shower. The unit is positioned on a generous enclosed block with low maintenance gardens.

## Features include;

- Long term tenant paying \$280/week (market rent is \$300/week).
- 3-bedrooms, 2-bathroom, 1-car
- Open plan kitchen/living area

3 🕮 2 🟪 1 🗬

**View**: https://www.flemingspropertyservices.com/sale/nsw/riverina/cootamundra/residential/house/6595942