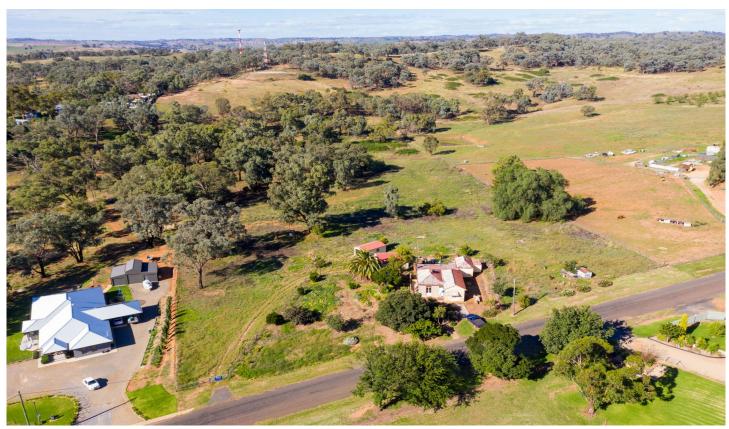

## 21 Pinkerton Lane Cootamundra NSW

Rare opportunity for purchasers to acquire a large, 8 acre block right on the edge of Cootamundra.

The elevated site provides incredible views to the north across Cootamundra and erected on the property is a four-bedroom weatherboard home which offers excellent potential for renovation OR the opportunity to build your new dream home.

## Features include;

- 4 bedrooms (plus office), 1 bathroom.
- Cosy family room opening onto an original kitchen with slow-combustion oven/stove.
- Reverse-cycle air-conditioning.
- Goldfield (town) water connected.
- Double garage + shed.