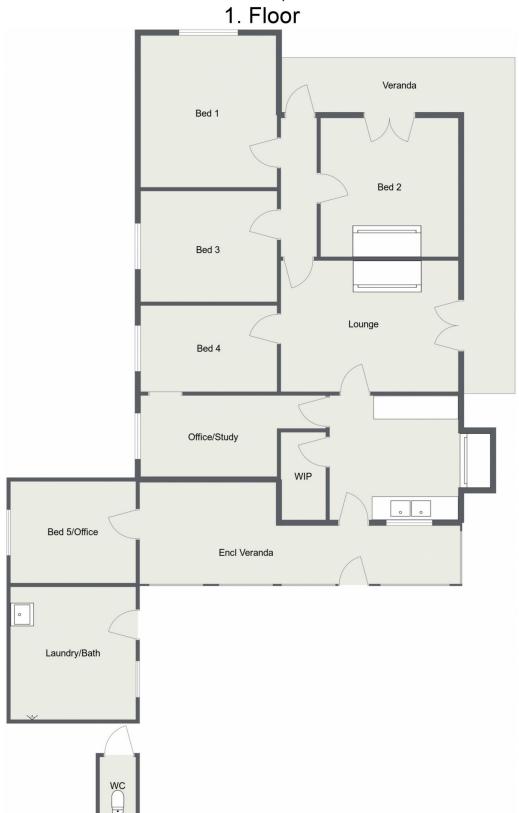

## 21 Pinkerton Lane Cootamundra NSW

Rare opportunity for purchasers to acquire a large, 8 acre block right on the edge of Cootamundra.

The elevated site provides incredible views to the north across Cootamundra and erected on the property is a four-bedroom weatherboard home which offers excellent potential for renovation OR the opportunity to build your new dream home.

## Features include;

- 4 bedrooms (plus office), 1 bathroom.
- Cosy family room opening onto an original kitchen with slow-combustion oven/stove.
- Reverse-cycle air-conditioning.
- Goldfield (town) water connected.
- Double garage + shed.