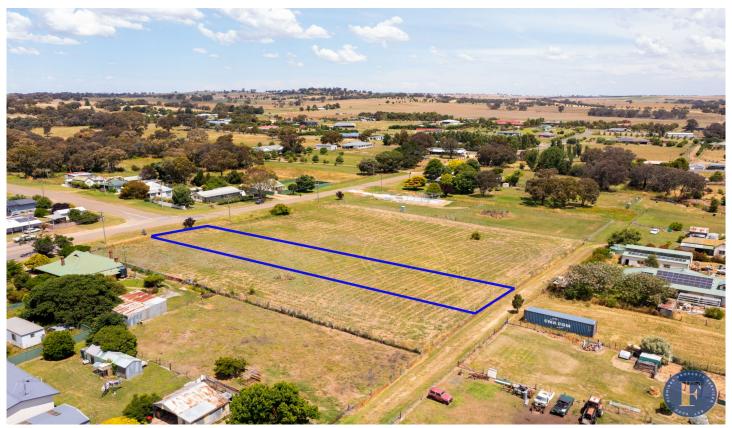

## 5/91 Farm Street Boorowa NSW

This spacious residential block consists of approximately 1950sqm on the southern edge of town and is perfectly positioned to become the new address for your new home.

Highly sought-after residential building block allowing for a comfortable regional lifestyle.

## Features include:

- Water, power and sewer available
- Dwelling entitlement
- Sought after location
- Fenced

Short distance to town, gently sloping - Inspect now!

Land Size: 1950 sqm

**View**: https://www.flemingspropertyservices.com/s