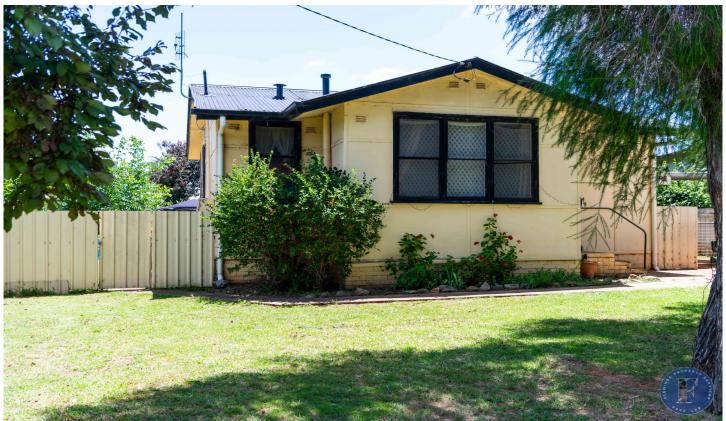

## 21 Wall Avenue Cootamundra NSW

Excellent opportunity for owner occupiers or investors to purchase a flexible three bedroom home on an easy to maintain, level and regular shaped 689sqm block. The property comprises of 3 generous bedrooms, functional kitchen & bathroom and an open-plan living/dining room.

## Features include;

- Leased to a long-term tenant for \$250.00 per week.
- 689sqm total land area.
- Flat and rectangular shaped block.
- 3-bedrooms.
- Reverse-cycle air-conditioning.
- Large back yard with single carport.

Positioned on Wall Avenue, opposite Cameron Park, within close proximity to shops, restaurants and cafes in the

3 🚐 1 🚍 1 😭

Land Size: 689 sqm

**View**: https://www.flemingspropertyservices.com/s

ale/nsw/riverina/cootamundra/residential/ho