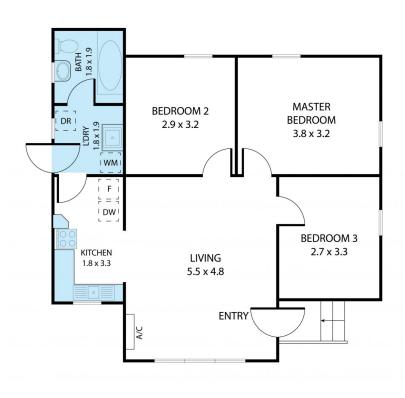

## 21 Wall Avenue Cootamundra NSW

Excellent opportunity for owner occupiers or investors to purchase a flexible three bedroom home on an easy to maintain, level and regular shaped 689sqm block. The property comprises of 3 generous bedrooms, functional kitchen & bathroom and an open-plan living/dining room.

## Features include;

- Leased to a long-term tenant for \$250.00 per week.
- 689sqm total land area.
- Flat and rectangular shaped block.
- 3-bedrooms.
- Reverse-cycle air-conditioning.
- Large back yard with single carport.

use/6825542

Chris Ryan 02 6942 2480

21 Wall Avenue, Cootamundra 2590
TOTAL APPROX, FLOOR AREA 65 SQ.M
Whilst every attempt has been made to ensure the accuracy of the floor plan contained here, measurements of doors, windows, norms and any other lems are approximate and no responsibility is taken for any error, omission, or misstatement. This plan is for illustrative purposes only and should be used as such by any prospective purchaser.