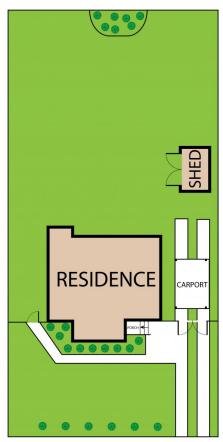

## Features include;

- Leased to a long-term tenant for \$250.00 per week.
- 689sqm total land area.
- Flat and rectangular shaped block.
- 3-bedrooms.
- Reverse-cycle air-conditioning.
- Large back yard with single carport.

Positioned on Wall Avenue, opposite Cameron Park, within close proximity to shops, restaurants and cafes in the

3 🚐 1 🚍 1 😭

Land Size: 689 sqm

**View**: https://www.flemingspropertyservices.com/s

ale/nsw/riverina/cootamundra/residential/ho