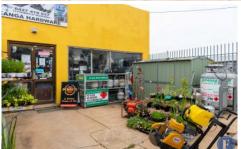

Constructed on the property is a large 11 x 24m shed with the following features:

- Open plan display area
- Private office space
- Large storage rooms/sheds
- Kitchen and toilet
- Concrete floor
- Side lane access and security fencing