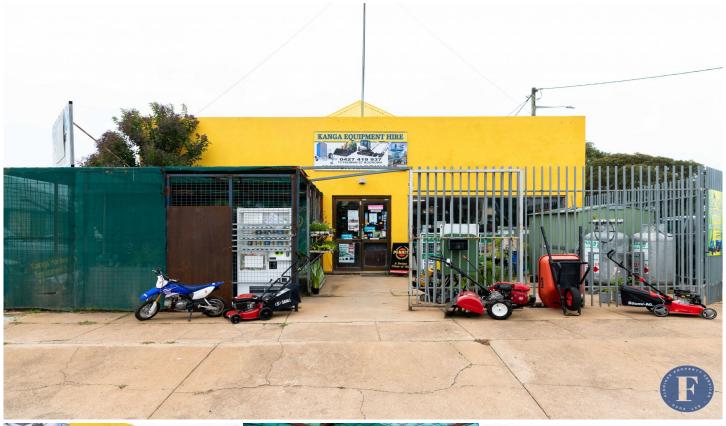

## 73 Pudman Street Boorowa NSW

Flemings Boorowa is pleased to announce that the very well known 'Kanga Hardware' of Pudman Street, Boorowa has hit the market for sale.

This property offers purchasers the opportunity to acquire a quality free-standing warehouse, consisting approximately 515sqm on the corner of Pudman and Stevenson Street.

Constructed on the property is a large 11 x 24m shed with the following features:

- Open plan display area
- Private office space
- Large storage rooms/sheds
- Kitchen and toilet
- Concrete floor
- Side lane access and security fencing