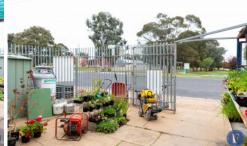

Constructed on the property is a large 11 x 24m shed with the following features:

- Open plan display area
- Private office space
- Large storage rooms/sheds
- Kitchen and toilet
- Concrete floor
- Side lane access and security fencing