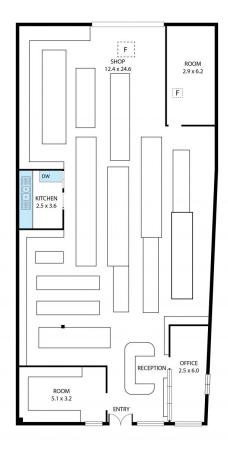

Constructed on the property is a large 11 x 24m shed with the following features:

- Open plan display area
- Private office space
- Large storage rooms/sheds
- Kitchen and toilet
- Concrete floor
- Side lane access and security fencing

Land Size: 515 sqm

View : https://www.flemingspropertyservices.com/s ale/nsw/riverina/boorowa/residential/house/

7007191

**Amanda Serafin** 02 6385 3337

**Justin Fleming** 02 6385 3337

73 Pudman Street, Boorowa 2586
TOTAL APPROX. FLOOR AREA 287 SQ.M
Whilst every attempt has been made to ensure the accuracy of the floor plan contained here, measurements of doors, windows, rooms and any other flows are approximate and no responsibility is taken for any error, omission, or misstatement. This plan is for illustrative purposes only and should be used as such by any prospective purchaser.