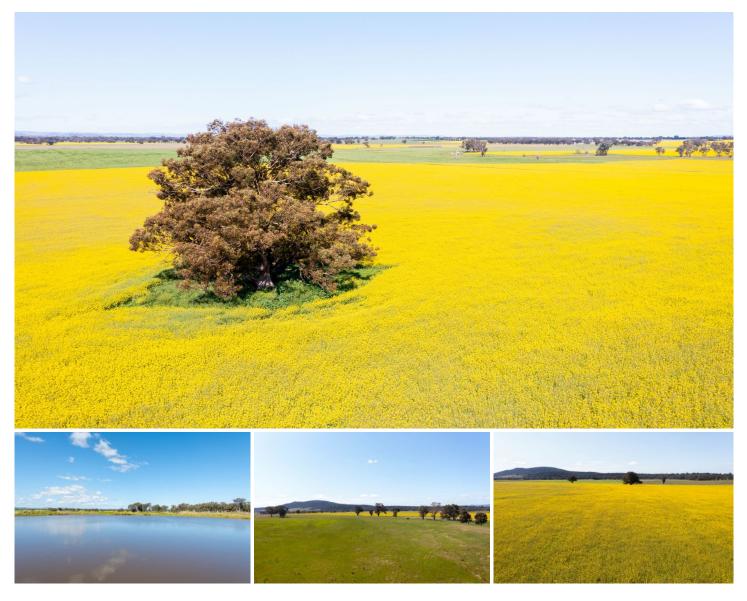

## Whittakers 535 Barryrennie Road Cowra NSW

Flemings Rural is pleased to present, "Whittakers", Barryrennie Road, Cowra NSW to the market for sale.

This property offers the purchasers a highly fertile cropping and grazing enterprise located in the tightly held Cowra region, 17km\* from Cowra's town centre. Comprising of approximately 330ha\*, (815 acres)\* of which 95% is arable country.

Features include;

- Expansive holding 330ha\* (815 acres)\* total land area
- Ideally located 17km\* to Cowra town centre.
- Excellent water security solar powered bore, quick fill, dams and creek. Average 600mm\*/year rainfall.
- Established Lucerne stand, (approx. 40ha) improved pastures and scattered timber.