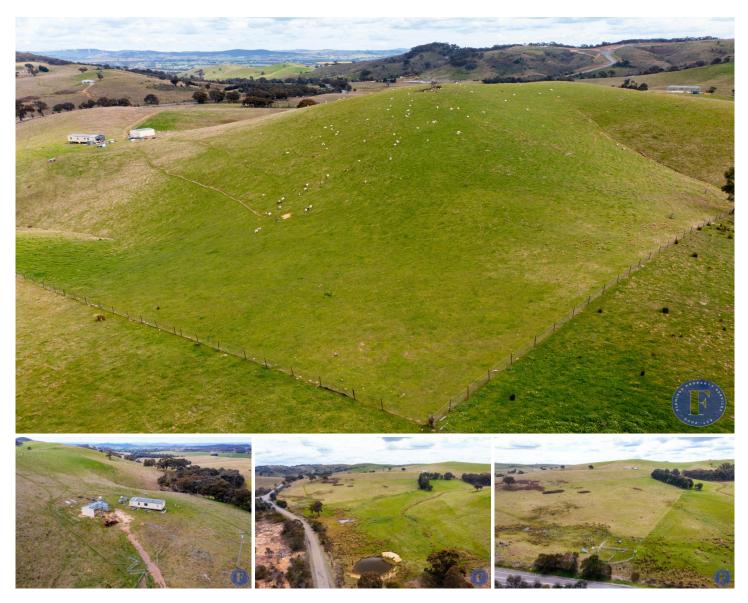

## Lot A Grassy Creek Road Rye Park NSW

Flemings Boorowa are pleased to present 2 Perks Road, Rye Park to the market for sale.

Offering an idyllic rural lifestyle/ getaway with majestic views, this property boasts a neat three bedroom shed/ house. Situated high on the side of an undulating hill, this weekender overlooks a picturesque 36.82ha\* (91 acres).

## Features:

- 36.82ha\* (91 acres\*) total land area

- Three bedroom shed/ home with slow combustion wood fire

- Solar generator power to shed/ house
- 9000L water tank
- Large machinery shed
- Good fencing throughout
- Sheep yards
- 2 x dams and troughs with a 12v pump