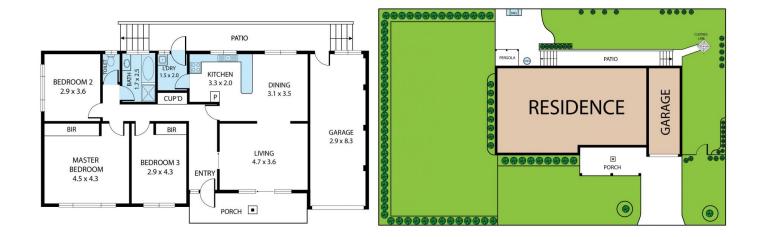

## 3 🎮 1 🚔 2 🛱

Land Size : 835 sqm View : https://ww

: https://www.flemingspropertyservices.com/l ease/nsw/capital-monaro-snowy/young/resi dential/house/7260379

Imogen Gillies 02 6382 3883

2 Charles Crescent, Young 2594 TOTAL APPROX, FLOOR AREA 133 SQ.M Whilst every attempt has been made to ensure the accuracy of the floor plan contained here, measurements of doors, windows, rooms and any other teams are approximate and no responsibility is taken for any error, omission, or misstatement. This plan is for illustrative purposes only and should be used as such by any prospective purchaser.