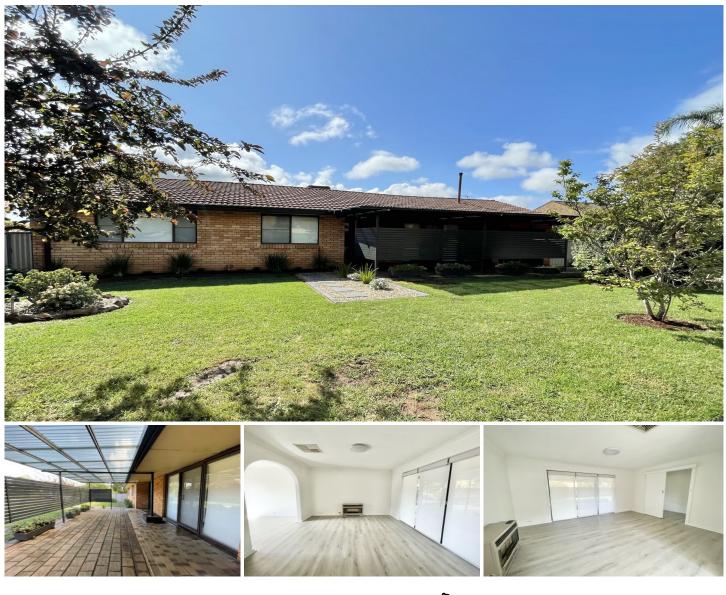

## 2 Charles Crescent Young NSW

Flemings Young are pleased to present 2 Charles Crescent, Young to the market for lease.

This beautifully renovated three bedroom home is situated in a quiet & peaceful location.

Features include:

- Freshly renovated throughout
- Three bedrooms two with built-ins
- Bathroom with shower, bath and separate toilet
- Large family room, opening onto a covered patio area
- Ducted evaporative cooling
- Natural gas heating
- Open plan kitchen dining area
- Spacious back yard with established trees, lawns and gardens