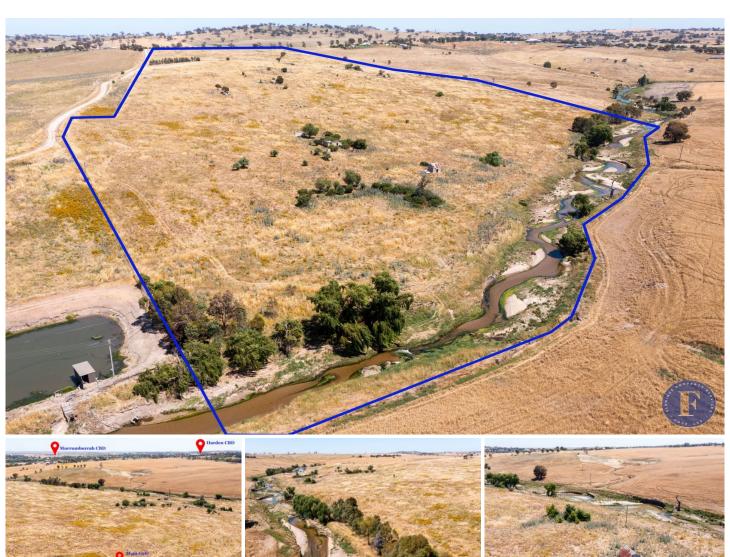

## Lot 268 & Araluen Road Harden NSW

Flemings Property Services is pleased to present Lot 268 & 656 Araluen Road, Harden to the market for sale.

Offering an idyllic rural block with majestic views, this property boasts 32.58ha\* (80.5 acres) of undulating country, with some scattered timber & rocks, currently split into two paddocks. The block benefits from permanent creek frontage and is fully fenced. There are amazing views for a new build or there is a dilapidated home on the property in need of major repair, perfect for someone with a project in mind.

Currently, native pastures but very good arable land.

Features Include:

- 32.58ha\* (80.5 acres)
- Building entitlement

Price : \$725,000 Land Size : 325800 sqm

View : https://www.flemingspropertyservices.com/s