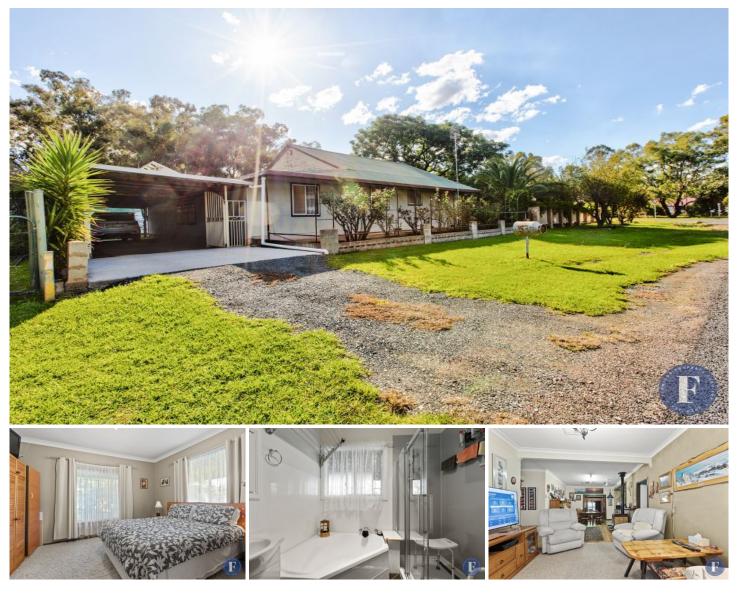

## 4 Railway Street Springdale NSW

Flemings Cootamundra are pleased to present 4 Railway Street, Springdale to the market for sale.

This spacious four bedroom, one bathroom home is located in the heart of the charming village of Springdale. This classic home is full of character and is situated on a large 3,237sqm block of land that provides ample space for you to enjoy.

Features included:

- Four bedrooms, three with built-ins
- Modern bathroom with bath and shower
- Separate living and dining room with adjacent rumpus room
- Enclosed outdoor entertaining area
- Substantial shedding/workshops
- Multiple carports