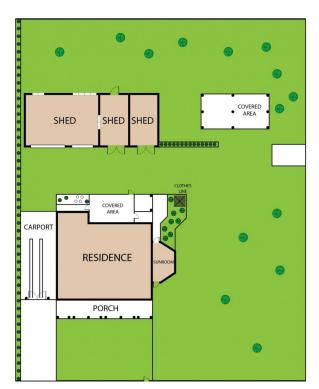

Features included:

- Four bedrooms, three with built-ins
- Modern bathroom with bath and shower
- Separate living and dining room with adjacent rumpus room
- Enclosed outdoor entertaining area
- Substantial shedding/workshops
- Multiple carports

View

Land Size : 3237 sqm

: https://www.flemingspropertyservices.com/s ale/nsw/riverina/springdale/residential/hous e/7537469

Nick Ashe 02 6942 2480

Chris Ryan 02 6942 2480

28 Railway Street, Springdale 2666 TOTAL APPROX. FLOOR AREA 161 SQ.M Whilst every attempt has been made to ensure the accuracy of the floor plan contained here, measurements of doors, windows, rooms and any other items are approximate and no responsibility is taken for any error, omission, or misstatement. This plan is for illustrative purposes only and should be used as such by any prospective purchaser.