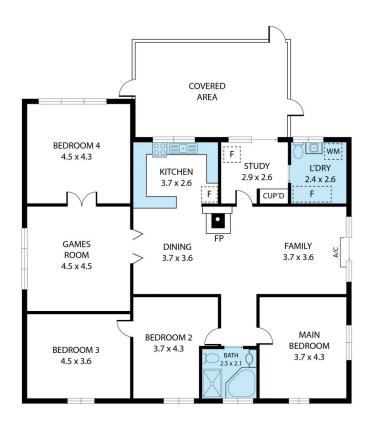

Features included:

- Four bedrooms, three with built-ins
- Modern bathroom with bath and shower
- Separate living and dining room with adjacent rumpus room
- Enclosed outdoor entertaining area
- Substantial shedding/workshops
- Multiple carports

View

Land Size : 3237 sqm

: https://www.flemingspropertyservices.com/s ale/nsw/riverina/springdale/residential/hous e/7537469

Nick Ashe 02 6942 2480

Chris Ryan 02 6942 2480

28 Railway Street, Springdale 2666 TOTAL APPROX. FLOOR AREA 161 SQ.M Whilst every attempt has been made to ensure the accuracy of the floor plan contained here, measurements of doors, windows, rooms and any other items are approximate and no responsibility is taken for any error, omission, or misstatement. This plan is for illustrative purposes only and should be used as such by any prospective purchaser.