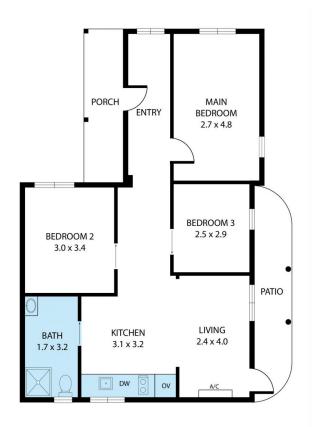

## Featuring:

- Three bedrooms
- Open kitchen and living space with split system air conditioning
- Modern bathroom, shower only
- Double garage and two garden sheds
- Fully fenced yard
- Quiet village location
- Grenfell 32Kms\*, Cowra 37Kms\* & Young 40Kms\*

View: https://www.flemingspropertyservices.com/l

ease/nsw/central-west/greenethorpe/reside

ntial/house/7711441

Rachel Moore 02 6342 6880

**Lorraine Wales** 02 6342 6880

15 Northcote Street, Greenethorpe 2809
TOTAL APPROX, FLOOR AREA 71 SQ.M
Whilst every attempt has been made to ensure the accuracy of the floor plan contained here, measurements of doors, windows, rooms and any other tlems are approximate and no responsibility is taken for any error, omission, or misstatement. This plan is for illustrative purposes only and should be used as such by any prospective purchaser.