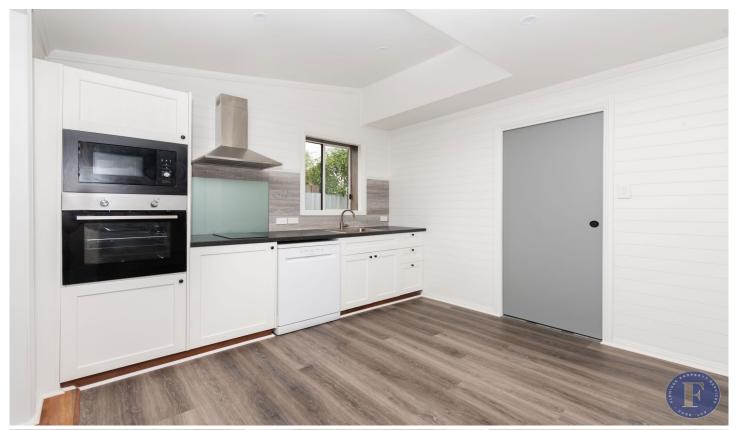

## Featuring:

- Three bedrooms
- Open kitchen and living space with split system air conditioning
- Modern bathroom, shower only
- Double garage and two garden sheds
- Fully fenced yard
- Quiet village location
- Grenfell 32Kms\*, Cowra 37Kms\* & Young 40Kms\*

This tidy cottage in a rural village is available for rent now

Please submit applications via the Snug link https://app.snug.com/apply/flemingsps. If you have any

3 📭 1 🖺 1 🗬

Price : \$320 pw Land Size : 674 sqm