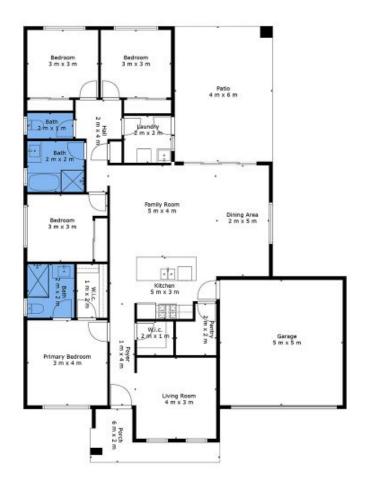

Constructed in 2021, this impeccably maintained four-bedroom, two-bathroom brick home boasts an open-plan kitchen/living/dining area, separate family room and outdoor entertaining set amongst landscaped gardens.

## Key features include:

- Four bedrooms, all equipped with built-in robes
- Master bedroom featuring a walk-in robe and ensuite
- Open-plan kitchen/living/dining + walk-in pantry
- Separate family room
- Main bathroom with a separate shower and bath
- Spacious laundry with abundant storage and external