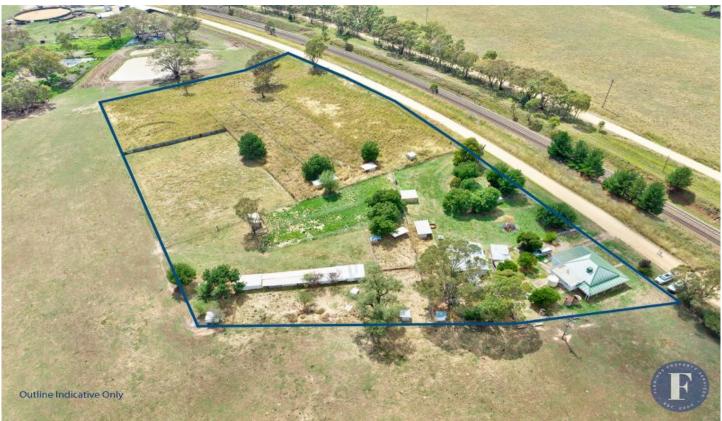

## 68 Morrisons Hill Road Wallendbeen NSW

Flemings Cootamundra is pleased to present 68 Morrisons Hill Road, Wallendbeen to the market for sale.

Discover the allure of rural living with this five-acre property located in the charming village of Wallendbeen. The centrepiece of this retreat is a timeless cement & stone home, offering classic aesthetics for its purchaser to enjoy or rejuvenate.

## Features Include:

- 2.05 ha total land area
- Three spacious bedrooms
- Large combined bathroom & laundry
- Spacious living area
- Evaporative cooling & gas heating
- Solid enclosed garage
- Secondary storage area