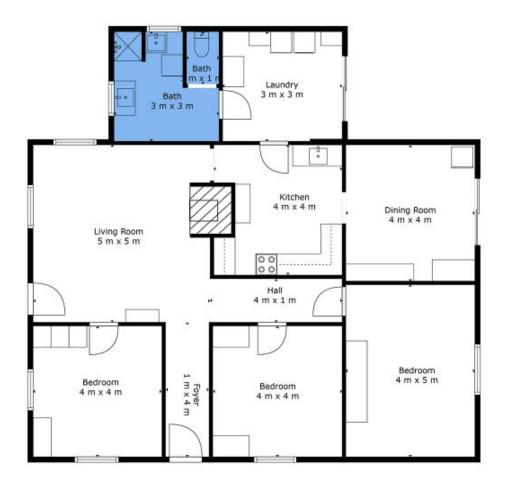

## Features Include:

- 2.05 ha total land area
- Three spacious bedrooms
- Large combined bathroom & laundry
- Spacious living area
- Evaporative cooling & gas heating
- Solid enclosed garage
- Secondary storage area