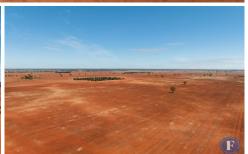

## 1039 Lone Wilga Road Tottenham NSW

Flemings is pleased to present "Ridgeway Farms' 1039 Lone Wilga Road, Tottenham, NSW 2873 to the market for sale via Private Treaty.

1,533 hectares of prime cropping land, located 14kms\* north west of Tottenham. This property is well supported with a three bedroom home, machinery and hay shed and extensive grain silo infrastructure.

The property has been centred around broad-acre winter cropping including wheat, barley, canola and lupins which has been fully worked in the past four weeks, ready for 2024 sowing.

## Features Include:

- Red loam Kurrajong Country
- Fencing consists of netting, hinge joint, plain & barbwire

3 📭 1 🔓 2 🖨

Price : \$5,200,000 Land Size : 1533.69 ha

**View**: https://www.flemingspropertyservices.com/s