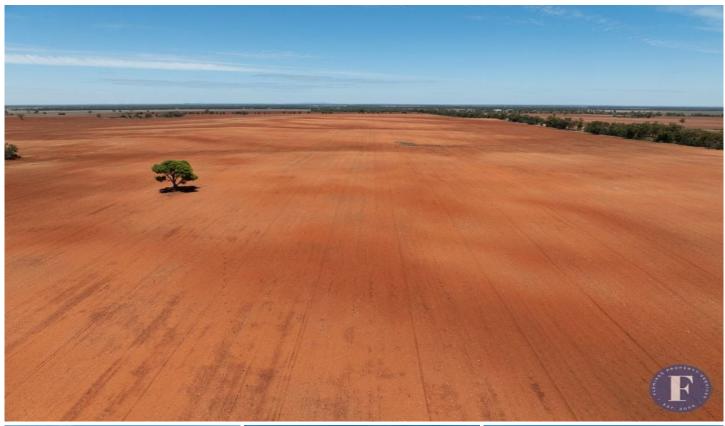

## 1039 Lone Wilga Road Tottenham NSW

Flemings is pleased to present "Ridgeway Farms' 1039 Lone Wilga Road, Tottenham, NSW 2873 to the market for sale via Private Treaty.

1,533 hectares of prime cropping land, located 14kms\* north west of Tottenham. This property is well supported with a three bedroom home, machinery and hay shed and extensive grain silo infrastructure.

The property has been centred around broad-acre winter cropping including wheat, barley, canola and lupins which has been fully worked in the past four weeks, ready for 2024 sowing.

## Features Include:

- Red loam Kurrajong Country
- Fencing consists of netting, hinge joint, plain & barbwire

3 📭 1 🔓 2 🖨

Price : \$5,200,000 Land Size : 1533.69 ha

**View**: https://www.flemingspropertyservices.com/s