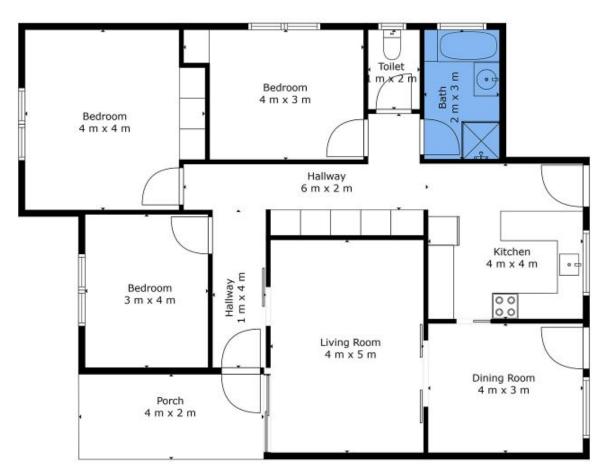

## 1039 Lone Wilga Road Tottenham NSW

Flemings is pleased to present "Ridgeway Farms' 1039 Lone Wilga Road, Tottenham, NSW 2873 to the market for sale via Private Treaty.

1,533 hectares of prime cropping land, located 14kms\* north west of Tottenham. This property is well supported with a three bedroom home, machinery and hay shed and extensive grain silo infrastructure.