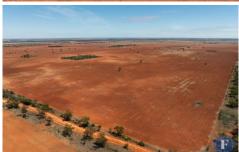

## 1039 Lone Wilga Road Tottenham NSW

Flemings is pleased to present "Ridgeway Farms' 1039 Lone Wilga Road, Tottenham, NSW 2873 to the market for sale via Private Treaty.

1,533 hectares of prime cropping land, located 14kms\* north west of Tottenham. This property is well supported with a three bedroom home, machinery and hay shed and extensive grain silo infrastructure.

The property has been centred around broad-acre winter cropping including wheat, barley, canola and lupins which has been fully worked in the past four weeks, ready for 2024 sowing.

## Features Include:

- Red loam Kurrajong Country
- Fencing consists of netting, hinge joint, plain & barbwire

3 📭 1 🔓 2 🖨

Price : \$5,200,000 Land Size : 1533.69 ha

**View**: https://www.flemingspropertyservices.com/s