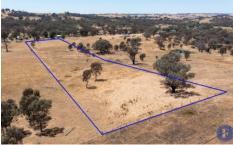

## Lot 2/1057 Frogmore Road Boorowa NSW

Flemings Boorowa is pleased to present Lot 2, 1057 Frogmore Road, Frogmore to the market for sale.

Located 22km\* from Boorowa in the village of Frogmore is this 2.19ha\* (5.5acre\*) fully fenced parcel of land. Lot 2 is the second property released of a five lot subdivision.

## Features Include:

- 2.19ha\* (5.5acres\*) total land area with 65.80m\* frontage
- Fully fenced
- Established native trees
- Power available, not connected
- Sealed road access off Frogmore Road
- Includes bore licence
- Great aspect with country views
- Zoning RU1- Primary Production and RU5- Village-