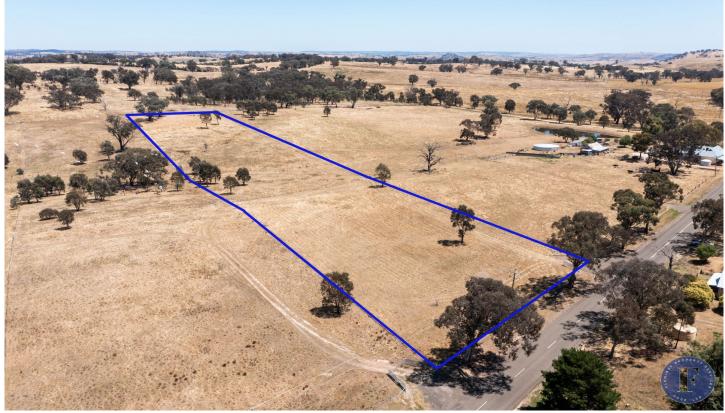

## Lot 2/1057 Frogmore Road Boorowa NSW

Flemings Boorowa is pleased to present Lot 2, 1057 Frogmore Road, Frogmore to the market for sale.

Located 22km\* from Boorowa in the village of Frogmore is this 2.19ha\* (5.5acre\*) fully fenced parcel of land. Lot 2 is the second property released of a five lot subdivision.

## Features Include:

- 2.19ha\* (5.5acres\*) total land area with 65.80m\* frontage
- Fully fenced
- Established native trees
- Power available, not connected
- Sealed road access off Frogmore Road
- Includes bore licence
- Great aspect with country views
- Zoning RU1- Primary Production and RU5- Village-