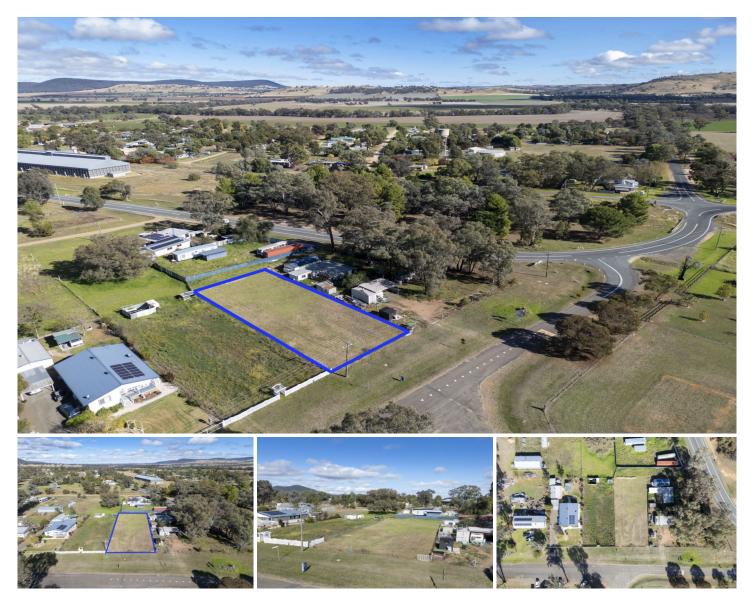

## 8 Crowther Street Koorawatha NSW

Flemings Cowra is pleased to offer 8 Crowther Street, Koorawatha to the market for sale.

Providing the perfect affordable option to build your dream home in a quiet village setting.

Features include:

- 20m\* street frontage
- Electricity and water at the front boundary
- Located 27km\* to Cowra and 44km\* from Young

Don't miss your opportunity to purchase this level, quarter acre (1,012sqm)\* block ready to build on (STCA).

## Land Size : 1012 sqm

land/8001648

View

 e : 1012 sqm
: https://www.flemingspropertyservices.com/s ale/nsw/central-west/koorawatha/residential/

Andrew Molloy (02) 6342 6880