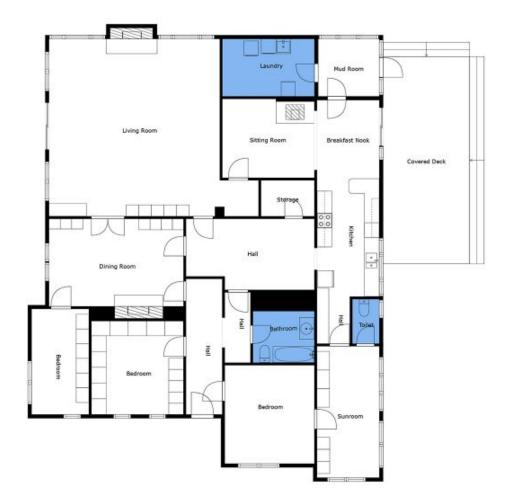

## 1485 Frogmore Road Frogmore NSW

Flemings Rural is pleased to present 'Dranoel' 1485 Frogmore Road, Frogmore, NSW 2586 to the market for sale.

Consisting of approximately 54.5ha\* (134 acres\*) of granite based soils. Among the impressive improvements constructed on the property is a well presented, three bedroom double brick home with period features and some modern renovation.

## Features:

- Appealing three-bedroom home
- Shearing shed

3 📭 1 🖺 2 😭

Price : \$895,000 Land Size : 54.5 ha

**View**: https://www.flemingspropertyservices.com/s

ale/nsw/riverina/frogmore/residential/rural/8