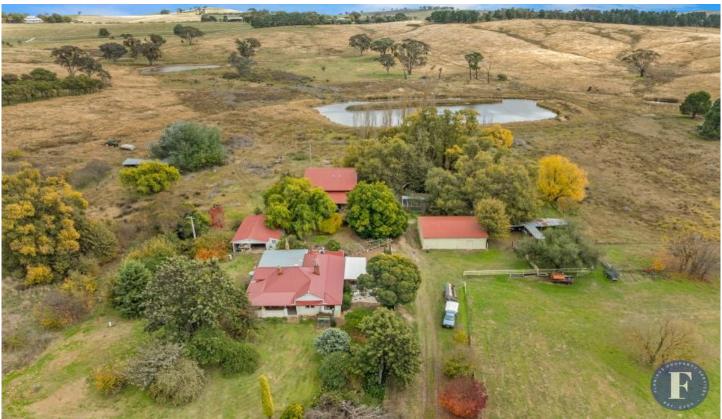

## 1485 Frogmore Road Frogmore NSW

Flemings Rural is pleased to present 'Dranoel' 1485 Frogmore Road, Frogmore, NSW 2586 to the market for sale.

Consisting of approximately 54.5ha\* (134 acres\*) of granite based soils. Among the impressive improvements constructed on the property is a well presented, three bedroom double brick home with period features and some modern renovation.

'Dranoel' offers the successful purchasers the opportunity to secure a very appealing lifestyle property with productive soil that is suitable for a grazing enterprise.

## Features:

- Appealing three-bedroom home
- Shearing shed

3 📭 1 🖺 2 😭

Price : \$895,000 Land Size : 54.5 ha

**View**: https://www.flemingspropertyservices.com/s

ale/nsw/riverina/frogmore/residential/rural/8