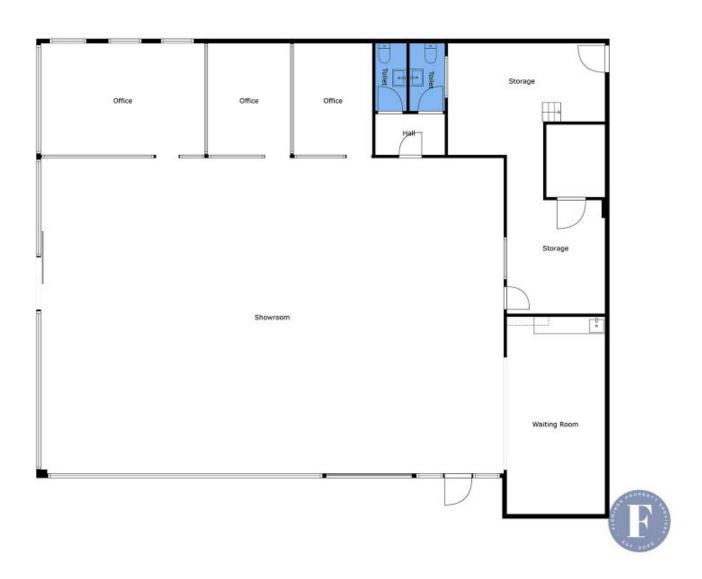

Situated on level terrain, the property boasts a substantial showroom, three expansive industrial sheds/workshops, two fully equipped offices with accompanying amenities, and a generously sized yard area.