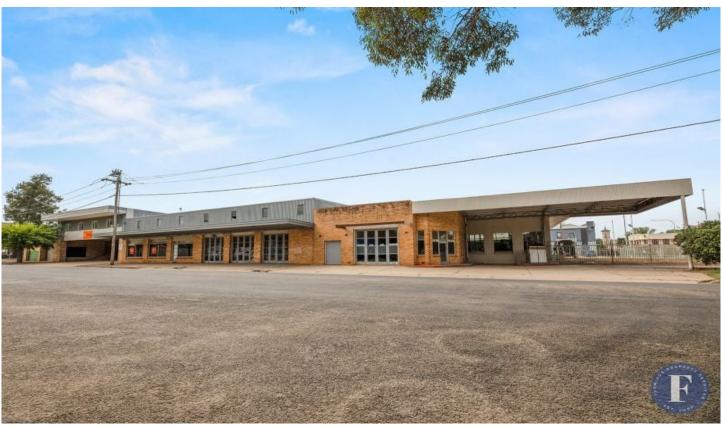

## 113 Wallendoon Street Cootamundra NSW

Flemings Cootamundra are pleased to offer an exceptional opportunity at 113 Wallendoon Street, Cootamundra to the market for sale via expressions of interest.

This versatile property, steeped in historical significance as it was previously occupied by Holden Motors for a number of years, offers a rare blend of mixed-use potential nestled in the heart of Cootamundra.

Situated on level terrain, the property boasts a substantial showroom, three expansive industrial sheds/workshops, two fully equipped offices with accompanying amenities, and a generously sized yard area.