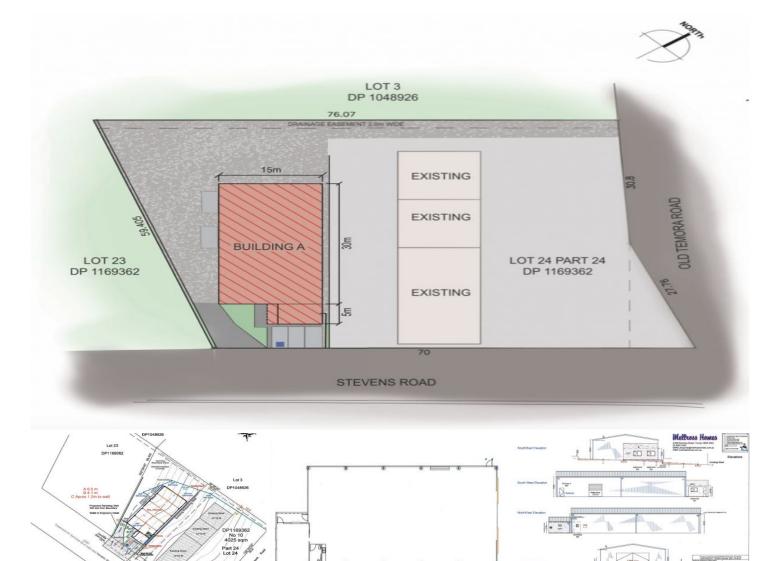

## 8a Old Temora Road Young NSW

Flemings Young are pleased to offer 8a Old Temora Road, Young to the market for lease.

Located on the western side of Young, the subject property offers exceptional proximity to Young's industrial precinct, CBD and also major link roads such as the Olympic Highway and Millvale Road.

Key property highlights:

- 480sqm\* total building area
- Brand new building with office and amenities
- High clearance warehousing
- Excellent vehicle access and exclusive yard
- Off-street parking
- 3-phase power supply
- Ideal for storage or light industrial uses

Price Building Size : 480 sqm Land Size

View

- : Contact Agent
- : 1200 sqm
- : https://www.flemingspropertyservices.co m/lease/nsw/capital-monaro-snowy/you ng/commercial/development/8015206

**Chris Ryan** 02 6942 2480