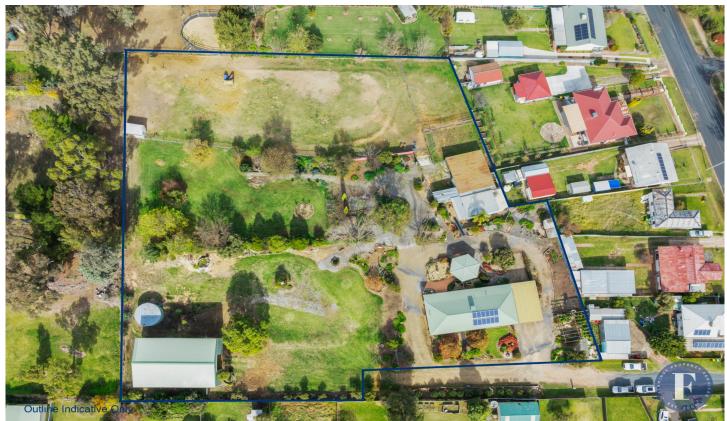

## 1 Sheehans Lane Young NSW

Flemings Young is pleased to present 1 Sheehan Lane, Young to the market for sale.

This large R1 - General Residential zoned lifestyle property is 1.5 kms\* from the CBD. Suitable to sub-divide\*\* or use as your own personal lifestyle haven, the choice is yours.

## Featuring:

- Residential block of 9787sqm\*
- Four bedroom brick veneer residence built 1990
- Master bedroom with walk through robe & ensuite, all other bedrooms with built in robes
- Open plan lounge & dining area
- Updated kitchen with electric appliances
- Recently renovated bathroom
- Evaporative cooling & natural gas heating
- Fully enclosed, south facing verandah
- Versatile 7m x 5m\* utility room with spilt system

4 🚐 2 🟪 10 🖨

Land Size: 9787 sqm

**View**: https://www.flemingspropertyservices.com/s

ale/nsw/capital-monaro-snowy/young/reside

ntial/house/8015972

Matt Murray 02 6382 3883

Nick Duff 02 6382 3883