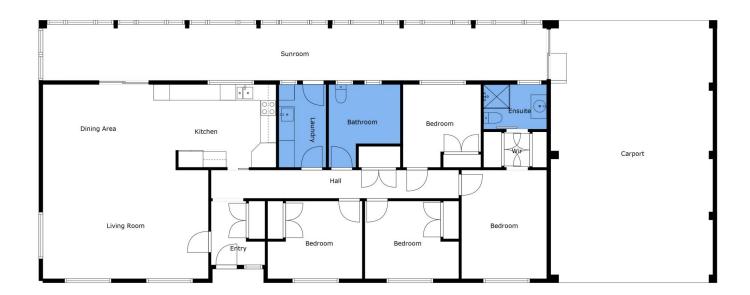

## Featuring:

- Residential block of 9787sqm\*
- Four bedroom brick veneer residence built 1990
- Master bedroom with walk through robe & ensuite, all other bedrooms with built in robes
- Open plan lounge & dining area
- Updated kitchen with electric appliances
- Recently renovated bathroom
- Evaporative cooling & natural gas heating
- Fully enclosed, south facing verandah
- Versatile 7m x 5m\* utility room with spilt system