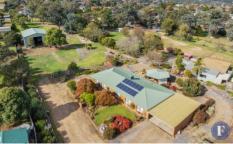

## Featuring:

- Residential block of 9787sqm\*
- Four bedroom brick veneer residence built 1990
- Master bedroom with walk through robe & ensuite, all other bedrooms with built in robes
- Open plan lounge & dining area
- Updated kitchen with electric appliances
- Recently renovated bathroom
- Evaporative cooling & natural gas heating
- Fully enclosed, south facing verandah
- Versatile 7m x 5m\* utility room with spilt system

4 🚐 2 🟪 10 🖨

Land Size: 9787 sqm

**View**: https://www.flemingspropertyservices.com/s

ale/nsw/capital-monaro-snowy/young/reside

ntial/house/8015972

Matt Murray 02 6382 3883

Nick Duff 02 6382 3883