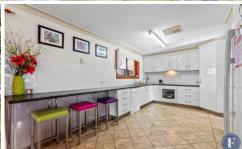

## Featuring:

- Residential block of 9787sqm\*
- Four bedroom brick veneer residence built 1990
- Master bedroom with walk through robe & ensuite, all other bedrooms with built in robes
- Open plan lounge & dining area
- Updated kitchen with electric appliances
- Recently renovated bathroom
- Evaporative cooling & natural gas heating
- Fully enclosed, south facing verandah
- Versatile 7m x 5m\* utility room with spilt system