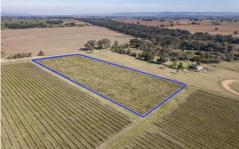

## Lot 13/116 Anderson Lane Cowra NSW

Flemings Cowra is pleased to offer Lot 13/ 116 Anderson Lane, Cowra to the market for sale.

A perfectly positioned 4.79 acre (1.94ha)\* lifestyle parcel of land that provides a pleasant rural outlook ready and waiting for you to build your dream home (STCA).

## Features include:

- Building permission
- Located 5km\* from Cowra's CBD
- 80m\* wide road frontage
- The land is currently being used to produce award winning wines

A perfect opportunity to live the rural life whilst being 5km\* to town.