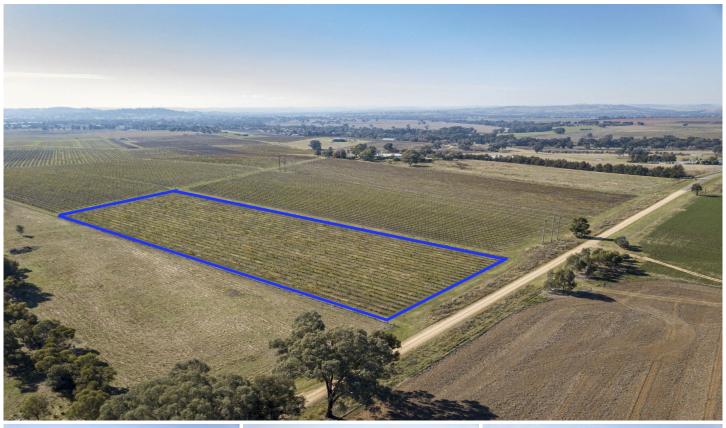

## Lot 13/116 Anderson Lane Cowra NSW

Flemings Cowra is pleased to offer Lot 13/ 116 Anderson Lane, Cowra to the market for sale.

A perfectly positioned 4.79 acre (1.94ha)\* lifestyle parcel of land that provides a pleasant rural outlook ready and waiting for you to build your dream home (STCA).

## Features include:

- Building permission
- Located 5km\* from Cowra's CBD
- 80m\* wide road frontage
- The land is currently being used to produce award winning wines

A perfect opportunity to live the rural life whilst being 5km\* to town.