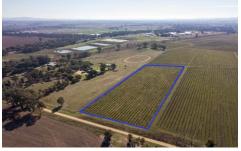

## Lot 13/116 Anderson Lane Cowra NSW

Flemings Cowra is pleased to offer Lot 13/ 116 Anderson Lane, Cowra to the market for sale.

A perfectly positioned 4.79 acre (1.94ha)\* lifestyle parcel of land that provides a pleasant rural outlook ready and waiting for you to build your dream home (STCA).

## Features include:

- Building permission
- Located 5km\* from Cowra's CBD
- 80m\* wide road frontage
- The land is currently being used to produce award winning wines

A perfect opportunity to live the rural life whilst being 5km\* to town.