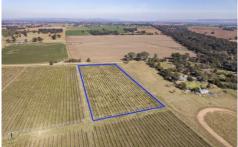

## Lot 13/116 Anderson Lane Cowra NSW

Flemings Cowra is pleased to offer Lot 13/ 116 Anderson Lane, Cowra to the market for sale.

A perfectly positioned 4.79 acre (1.94ha)\* lifestyle parcel of land that provides a pleasant rural outlook ready and waiting for you to build your dream home (STCA).

## Features include:

- Building permission
- Located 5km\* from Cowra's CBD
- 80m\* wide road frontage
- The land is currently being used to produce award winning wines

A perfect opportunity to live the rural life whilst being 5km\* to town.