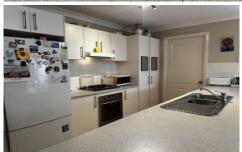

## Features include:

- Three bedrooms with all including built in cupboards and ceiling fans
- Ducted heating and cooling
- Open plan living, kitchen and dining area
- Maintainable yard with entertainment area
- Off street parking with single car garage
- Located 1km\* from Cootamundra's CBD, 500m\* to local park and 650m\* to closest school