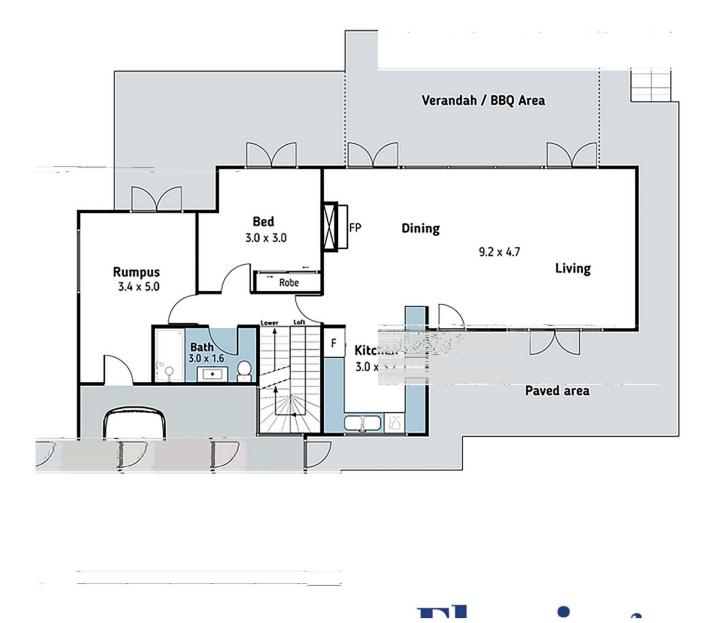

## 5 Ina Drive, Cowra NSW 2794

Total Approx Floor Area (3 levels combined) = 274 SQ.M

Whilst every attempt has been made to ensure the accuracy of the floor plan contained here, measurements of doors, windows, rooms and any other items are approximate and no responsibility is taken for any omission, or mis statement. This plan is for illutrative purposes only and should be used as such by any prospective purchaser