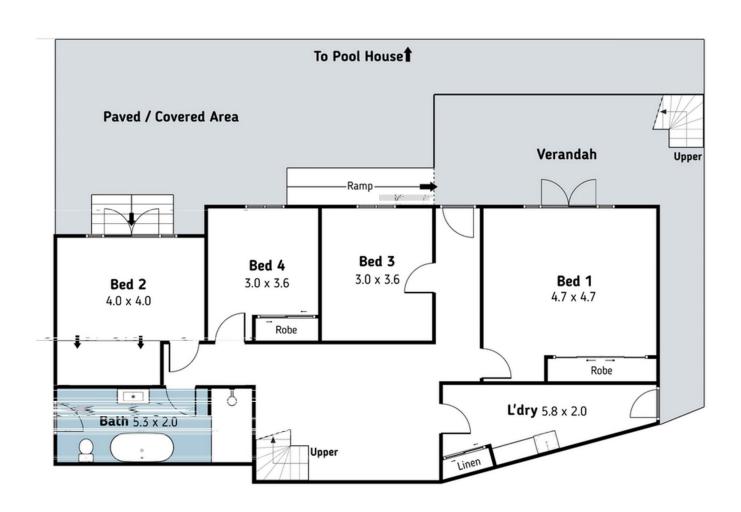

## 5 Ina Drive, Cowra NSW 2794

Total Approx Floor Area (3 levels combined) = 274 SQ.M

Whilst every attempt has been made to ensure the accuracy of the floor plan contained here, measurements of doors, windows, rooms and any other items are approximate and no responsibility is taken for any omission, or mis statement. This plan is for illutrative purposes only and should be used as such by any prospective purchaser