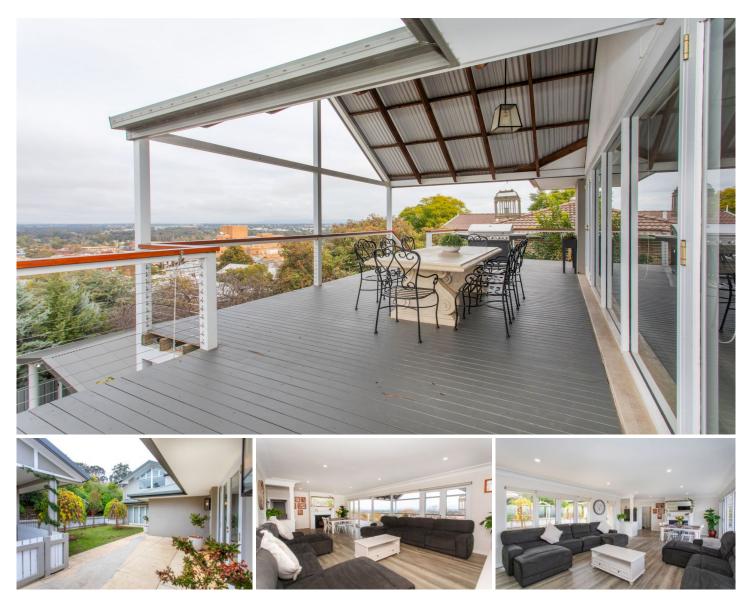

#### 5 Ina Drive Cowra NSW

Flemings Cowra is pleased to offer 5 Ina Drive, Cowra to the market for sale.

This tastefully designed property provides the most amazing view's overlooking the night lights of Cowra, and the contrasting farming lands the area has to offer.

Features include:

- Lounge area with a cosy gas log fire that seamlessly joins the kitchen and entertaining deck area

- Two magnificent renovated bathrooms

- Six bedrooms (previously furnished as five bedrooms plus an office)

- Second living space downstairs

- Extra spacious master bedroom with large windows looking out to both the northern and southern vistas

- Large covered timber deck, providing the most perfect