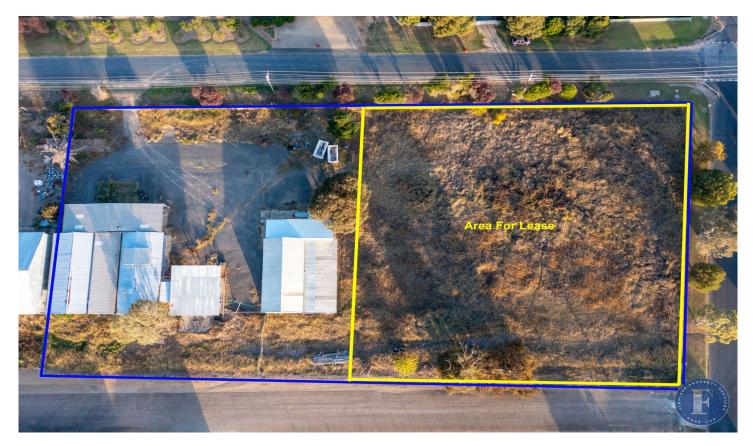

## Lot 2 Berthong Street Cootamundra NSW

Flemings Cootamundra are pleased to present Part A/Lot 2 Berthong Street to the market for lease.

Part A/Lot 2 Berthong Street comprises of 3,775sqm\* of land that can be utilised as a storage space for machinery and vehicles. The area is fully fenced.