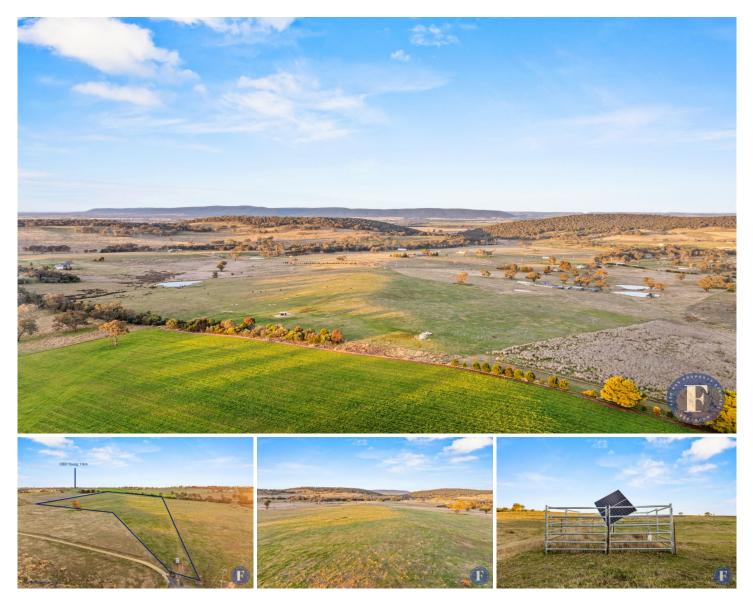

## 195 Wambanumba Drive Young NSW

Flemings Young is pleased to present 195 Wambanumba Drive, Young to the market for sale.

A pristine lifestyle block of land comprising of 11.36ha\* (28 acres\*) with panoramic views in all directions and with multiple spots to build that dream home STCA\*\*.

A rare opportunity to purchase a premium parcel of land in a desired location of Young awaits your move!

## Features:

- Bore with solar pump
- 11.36\* hectares with amazing views
- Stock proof fencing all round
- School bus pickup/drop off at the front gate
- Four bay horse shelter
- Under 11km's\* to Young's busy CBD