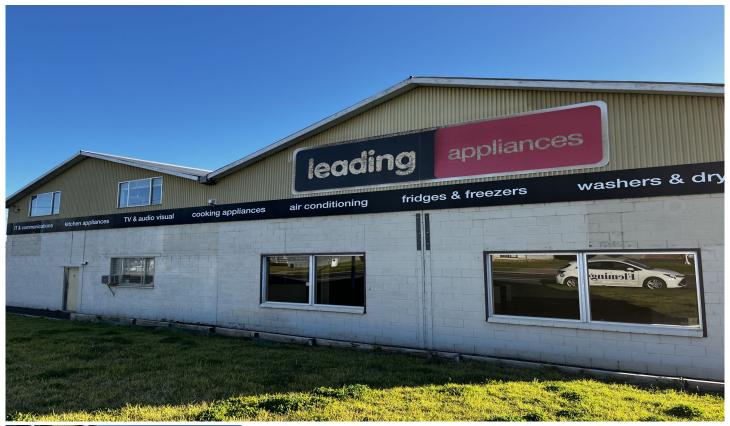

## 56-60 Redfern Street Cowra NSW

Flemings Cowra is pleased to present 56-60 Redfern Street, Cowra to the market for lease.

Features include:

- Prime location on Redfern Street
- Expansive building with office facilities
- Warehouse/showroom
- Approximate building size is 810sqm
- Wash bay
- Off-street parking

This versatile commercial space will be available mid July

To book a private inspection or for more information please call Flemings Cowra today on 02 6342 6880

Price : \$1,100 pw Building Size : 810 sqm Land Size : 2523 sqm