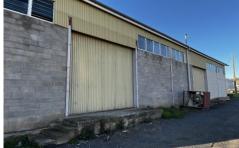

## 56-60 Redfern Street Cowra NSW

Flemings Cowra is pleased to present 56-60 Redfern Street, Cowra to the market for lease.

Features include:

- Prime location on Redfern Street
- Expansive building with office facilities
- Warehouse/showroom
- Approximate building size is 810sqm
- Wash bay
- Off-street parking

This versatile commercial space will be available mid July

To book a private inspection or for more information please call Flemings Cowra today on 02 6342 6880

Price : \$1,100 pw Building Size : 810 sqm Land Size : 2523 sqm