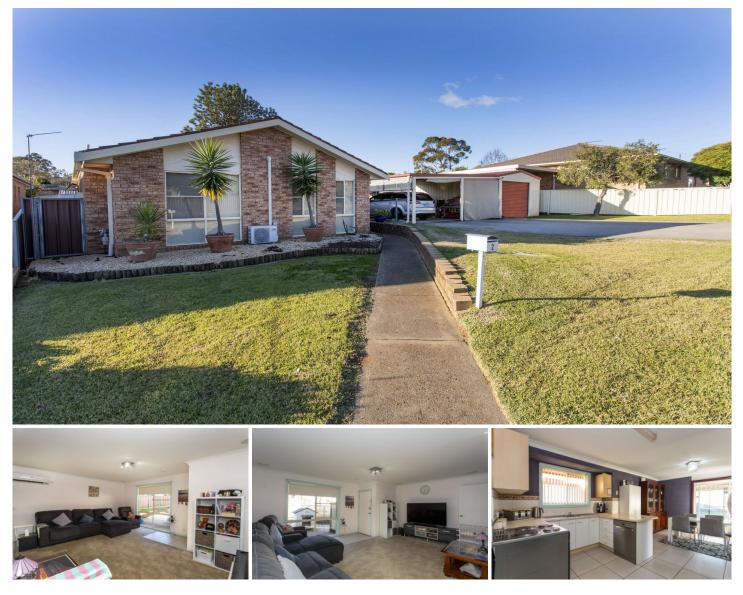

## 2 Echuca Place Cowra NSW

Flemings Cowra is pleased to offer 2 Echuca Place, Cowra to the market for sale.

This extremely well-presented three bedroom brick veneer home is set in a popular north Cowra culdesac location and is sure to tick plenty of boxes for those looking to purchase a quality home.

## Features include:

- Excellent curb appeal
- Lounge room with reverse cycle spilt system air conditioning
- Modern kitchen and dining area with direct access to the patio offering a pleasant northly aspect
- Three bedrooms with built in wardrobes, while the main also has a reverse cycle air conditioner
- Bathroom with a three way configuration