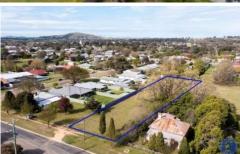

## 11/58-60 Scott Street Boorowa NSW

Flemings Boorowa is pleased to present Lot 11, Scott Street Boorowa, to the market for sale.

This property is a neat 2,000sqm\* and is a well located block on the edge of Boorowa.

## Features:

- Approximately 2,000sqm\* level block
- Frontage 20m\*
- Depth 100m\*
- Sealed street frontage
- Town services available, not connected
- Zoned R1 Residential
- 950m\* to the Boorowa CBD

Act now to secure this ideally located block. 950m\* Boorowa CBD, parks and schools so that you can

**Price** : \$165,000 **Land Size** : 2000 sqm

View: https://www.flemingspropertyservices.com/s

ale/nsw/riverina/boorowa/residential/land/80

75300

Megan Shea 02 6385 3337

**Amanda Serafin** 02 6385 3337