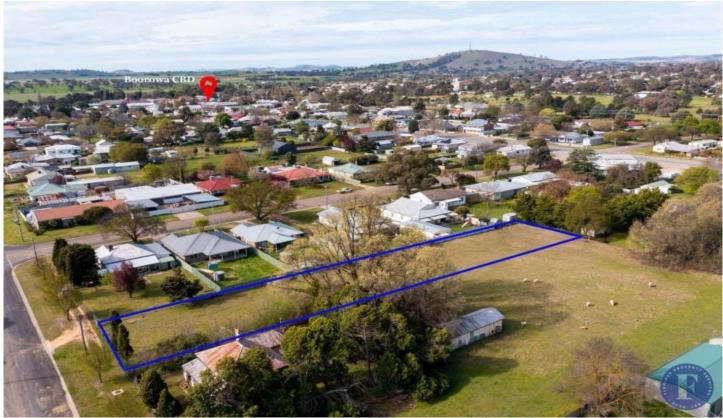

## 11/58-60 Scott Street Boorowa NSW

Flemings Boorowa is pleased to present Lot 11, Scott Street Boorowa, to the market for sale.

This property is a neat 2,000sqm\* and is a well located block on the edge of Boorowa.

## Features:

- Approximately 2,000sqm\* level block
- Frontage 20m\*
- Depth 100m\*
- Sealed street frontage
- Town services available, not connected
- Zoned R1 Residential
- 950m\* to the Boorowa CBD

Act now to secure this ideally located block. 950m\* Boorowa CBD, parks and schools so that you can

**Price** : \$165,000 **Land Size** : 2000 sqm

View: https://www.flemingspropertyservices.com/s

ale/nsw/riverina/boorowa/residential/land/80

75300

Megan Shea 02 6385 3337

**Amanda Serafin** 02 6385 3337