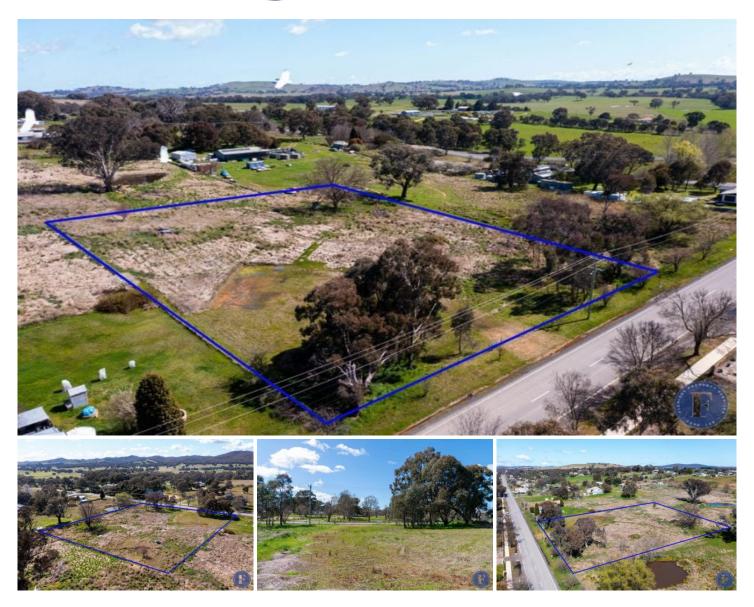

## 69 Yass Street Rye Park NSW

Flemings Boorowa is pleased to present 69 Yass Street, Rye Park to the market for sale.

This spacious block consists of 8,093sqm\* (2 acres\*) and is located in the rural village of Rye Park, located only 22km\* to Boorowa and 38km\* to Yass.

The lucky purchaser will have the opportunity to build a spacious home

(STCA) and become part of a quiet and welcoming rural community in the Southern tablelands.

Features include:

- 8093sqm\* (2 acres) total land area
- Zoned RU5- village
- Comprised of four titles- allowing for further sub-division (STCA)
- Power available

- Price : \$375,000
- Land Size : 8093 sqm View : https://www

: https://www.flemingspropertyservices.com/s ale/nsw/riverina/rye-park/residential/land/80 75321

Amanda Serafin 02 6385 3337

Justin Fleming 02 6385 3337