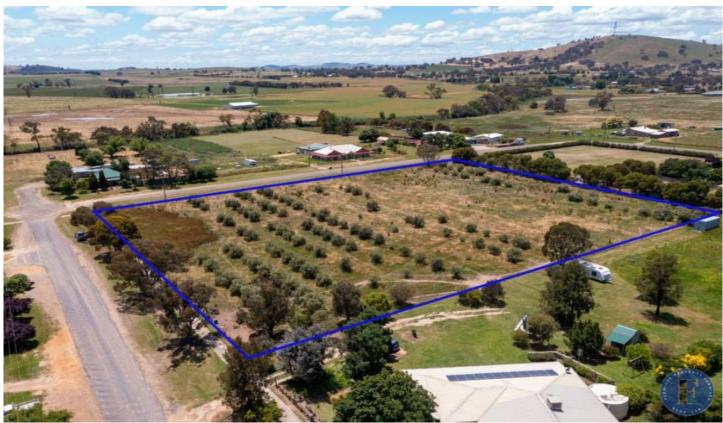

## 26 Court Street Boorowa NSW

Flemings Boorowa is pleased to present 26 Court Street, Boorowa to the market for sale.

This large residential block consists of 1.2 hectares\* (3 acres\*) on the northern edge of town and is perfectly positioned to become the new address for your dream home.

With orchards of established olive trees, this highly sought-after residential building block will allow for an expansive regional lifestyle or the opportunity to develop and create additional lots (STCA\*).

## Features include:

- Water connected
- Power and sewer available
- Dwelling entitlement
- Exclusive location

Price : \$620,000 Land Size : 3 Acres

View : https://www.flemingspropertyservices.com/s

ale/nsw/riverina/boorowa/residential/land/80