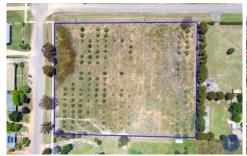

## 26 Court Street Boorowa NSW

Flemings Boorowa is pleased to present 26 Court Street, Boorowa to the market for sale.

This large residential block consists of 1.2 hectares\* (3 acres\*) on the northern edge of town and is perfectly positioned to become the new address for your dream home.

With orchards of established olive trees, this highly sought-after residential building block will allow for an expansive regional lifestyle or the opportunity to develop and create additional lots (STCA\*).