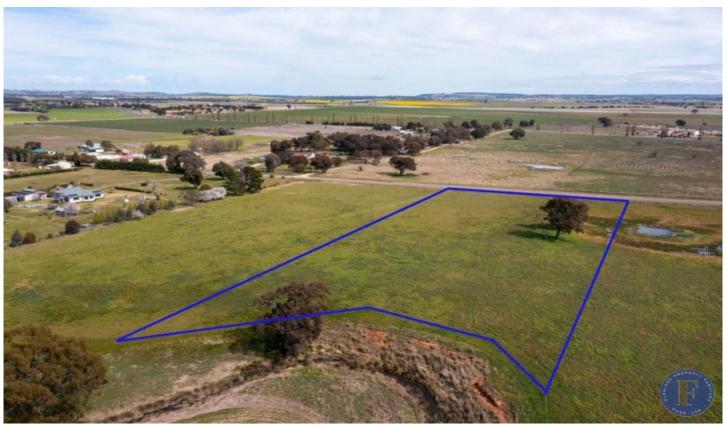

## 8/ Market Street Boorowa NSW

Flemings Boorowa is pleased to present Lot 8 Market Street, Boorowa to the market for sale. This spacious residential block consists of approximately 1.72 hectares\* (4.25acres\*) on the southern edge of Boorowa and is perfectly positioned to become the new address to build your dream home.

## Features include:

- 1.72hectares\* (4.25acres\*) of open space
- Power available at the front of the property

**Price** : \$380,000 **Land Size** : 4.25 Acres

**View**: https://www.flemingspropertyservices.com/s