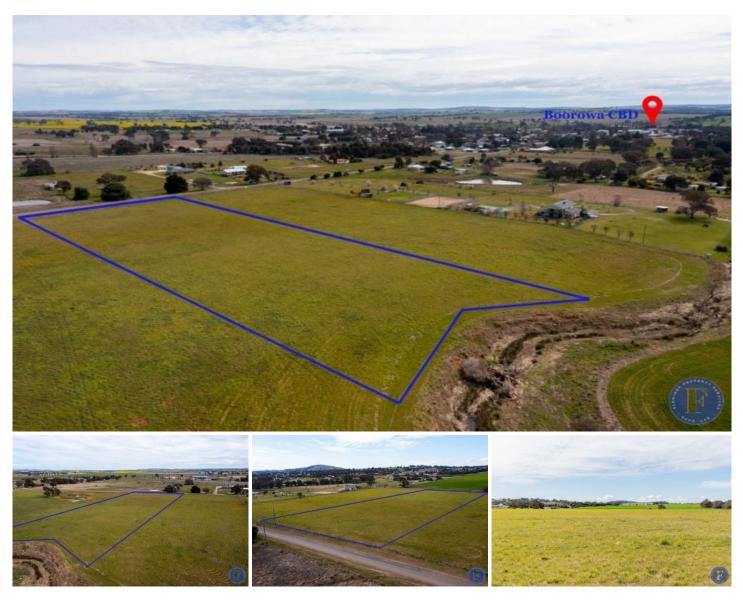

## 6/ Market Street Boorowa NSW

Flemings Boorowa is pleased to present Lot 6 Market Street, Boorowa to the market for sale. This spacious residential block consists of approximately 2.08 hectares\* (5.14 acres\*) on the southern edge of Boorowa and is perfectly positioned to become the new address to build your dream home (STCA\*)

There is even the potential to purchase Lot 7, Lot 8 and Lot 6 together to create a larger portion of land.

This is a highly sought after residential building block allowing for a comfortable regional lifestyle located on the edge of Boorowa.

Features include:

- 2.08 hectares\* (5.14 acres\*)

**Price** : \$410,000

Land Size : 5.14 Acres View : https://www

: https://www.flemingspropertyservices.com/s ale/nsw/riverina/boorowa/residential/land/80 76861