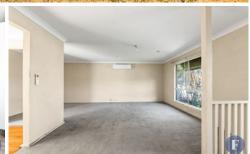

## Featuring:

- Three bedrooms, all with built in wardrobes
- Large living room
- Spacious kitchen with adjoing dining area
- Bathroom with shower, bath and separate toilet
- Split system heating and cooling plus gas point
- Single car garage with concrete floor
- Rent potential of \$360pw