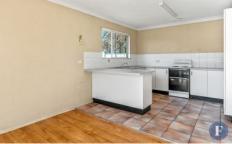

## Featuring:

- Three bedrooms, all with built in wardrobes
- Large living room
- Spacious kitchen with adjoing dining area
- Bathroom with shower, bath and separate toilet
- Split system heating and cooling plus gas point
- Single car garage with concrete floor
- Rent potential of \$360pw