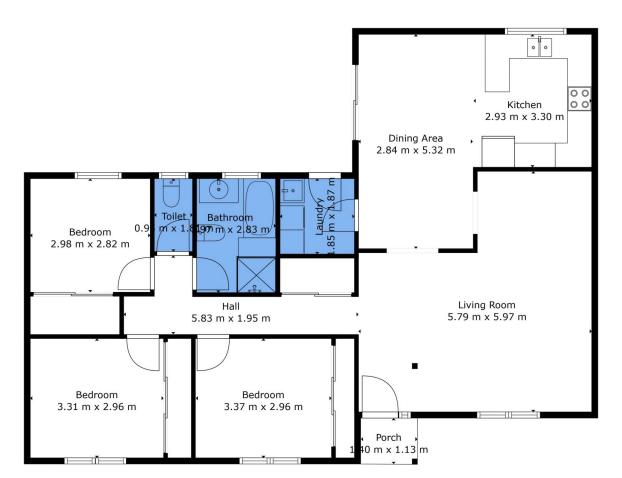

## 8 Jimmy Noonan Close Young NSW

Flemings Young is pleased to present 8 Jimmy Noonan Close, Young to the market for sale.

This very neat and tidy three bedroom home nestled on a generous 906sqm2\* parcel of land would make a great first home or sound investment. There is plenty of value here and inspections are recommended. Call today to book a time now!

## Featuring:

- Three bedrooms, all with built in wardrobes
- Large living room
- Spacious kitchen with adjoing dining area
- Bathroom with shower, bath and separate toilet
- Split system heating and cooling plus gas point
- Single car garage with concrete floor
- Rent potential of \$360pw