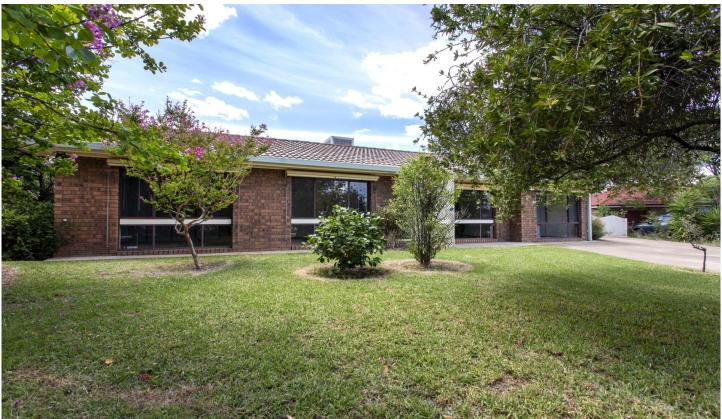

## 10 Coolabah Crescent Cowra NSW

Flemings Cowra is pleased to present 10 Coolabah Crescent, Cowra to the market for lease.

## Features include:

- Four bedrooms; two with built in robes
- Lounge with reverse cycle split system and wood heater
- Eat-in kitchen with dishwasher
- Functional bathroom
- Outdoor living space
- Fenced yard with double car garage
- No pets