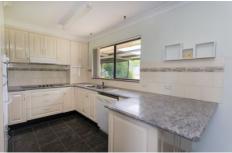

## Features include:

- Four bedrooms; two with built in robes
- Lounge with reverse cycle split system and wood heater
- Eat-in kitchen with dishwasher
- Functional bathroom
- Outdoor living space
- Fenced yard with double car garage
- No pets