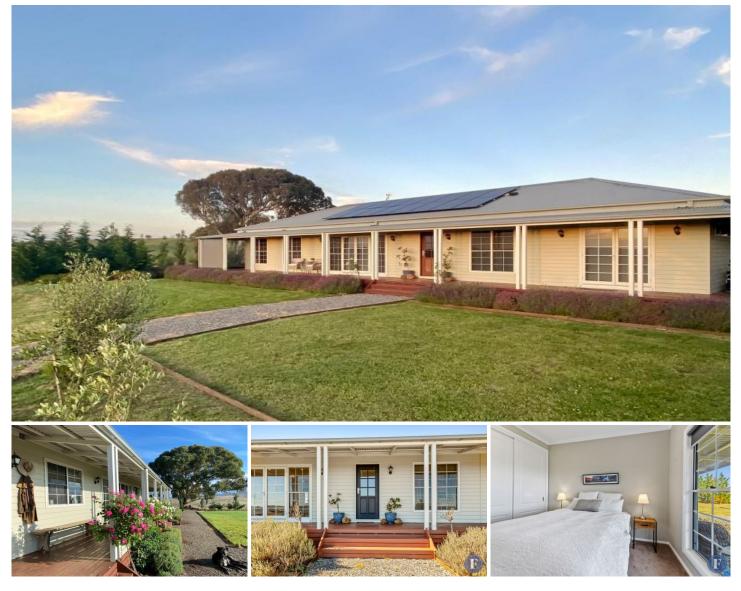

## 1644 Bevendale Road Bevendale NSW

Flemings Boorowa is pleased to present 1644 Bevendale Road, Bevendale to the market for lease.

1644 Bevendale Road boasts a stunning four bedroom, plus study farmhouse with expansive rural views of the valley.

## Property features:

- Fully Furnished
- Four spacious bedrooms, plus study
- Large living/dining/ family area
- Ducted heating and cooling
- Solar system
- Outdoor spa
- Three fenced paddocks
- Cattle yards
- Horse round yard