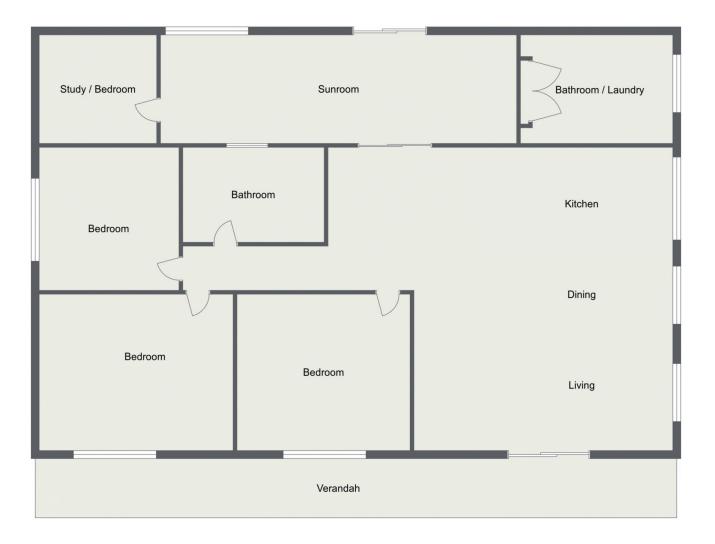

## Flemings



## 1381 Lachlan Valley Way Boorowa NSW

Expansive rural lifestyle property consisting of a tastefully renovated three bedroom country home located 14km north of Boorowa.

- Three spacious bedrooms
- Open plan living and dining
- Modern kitchen
- Spacious family bathroom with shower and bath tub
- Wide veranda for entertaining
- Two water tanks
- Slow combustion wood heater
- Reverse cycle air conditioning
- House and yard available only

Call Flemings Boorowa to book a private inspection.

3 🎮 2 🚝 3 🚔

Price : \$450

View : https://www.flemingspropertyservices.com/lease/ nsw/riverina/boorowa/residential/house/8095703



Jenny Davies 02 6385 3337

## 1381 Lachlan Valley Way 1. Floor