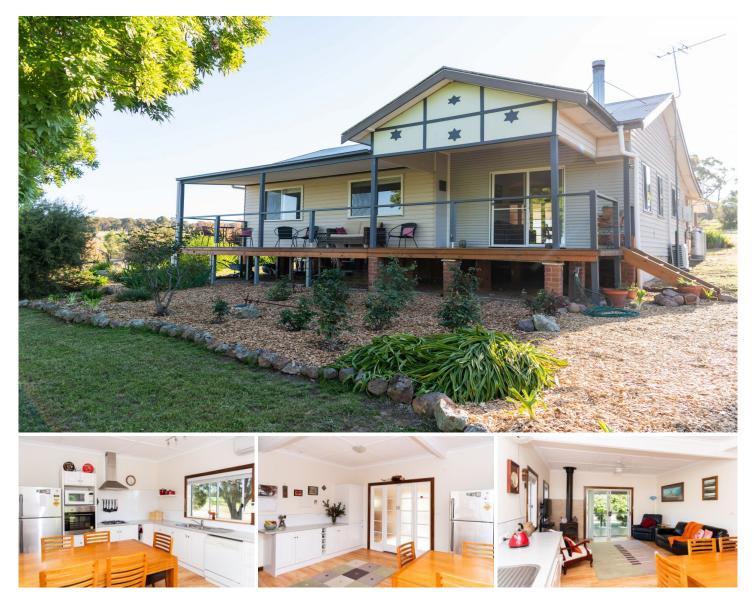

## 1381 Lachlan Valley Way Boorowa NSW

Expansive rural lifestyle property consisting of a tastefully renovated three bedroom country home located 14km north of Boorowa.

- Three spacious bedrooms
- Open plan living and dining
- Modern kitchen
- Spacious family bathroom with shower and bath tub
- Wide veranda for entertaining
- Two water tanks
- Slow combustion wood heater
- Reverse cycle air conditioning
- House and yard available only

Call Flemings Boorowa to book a private inspection.

3 🎮 2 🚝 3 🚔

Price : \$450

View : https://www.flemingspropertyservices.com/lease/ nsw/riverina/boorowa/residential/house/8095703

Jenny Davies 02 6385 3337