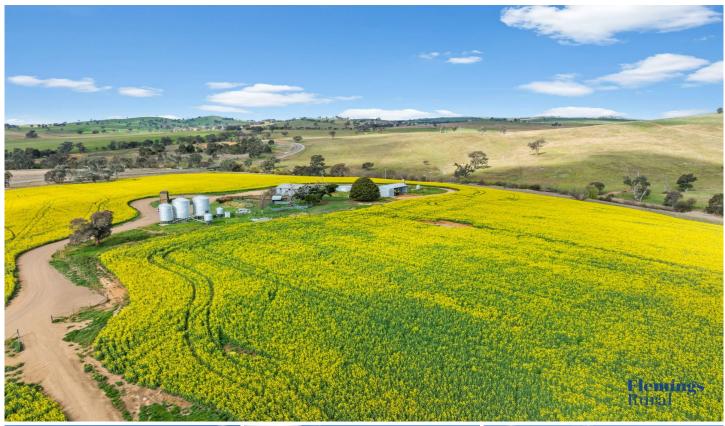

## 482 Rugby Road Boorowa NSW

Flemings Rural is pleased to present "Browns" 482 Rugby Road, Boorowa NSW 2586 to the market for sale via Private Treaty.

133 hectares (328 acres) of prime cropping and grazing country with gentle undulating river and creek flats and rising to granite based hills.

The prominent soil types are brown and red loads to heavier clay loams.

Water is a feature of the property - six dams, stock and domestic license to the Boorowa River, solar powered bore pumped to a header tank and gravity feeding to five troughs, seasonal creek and permanent springs.