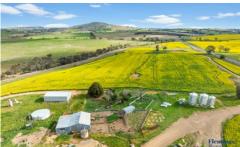

## 482 Rugby Road Boorowa NSW

Flemings Rural is pleased to present "Browns" 482 Rugby Road, Boorowa NSW 2586 to the market for sale via Private Treaty.

133 hectares (328 acres) of prime cropping and grazing country with gentle undulating river and creek flats and rising to granite based hills.

The prominent soil types are brown and red loads to heavier clay loams.

Water is a feature of the property - six dams, stock and domestic license to the Boorowa River, solar powered bore pumped to a header tank and gravity feeding to five troughs, seasonal creek and permanent springs.