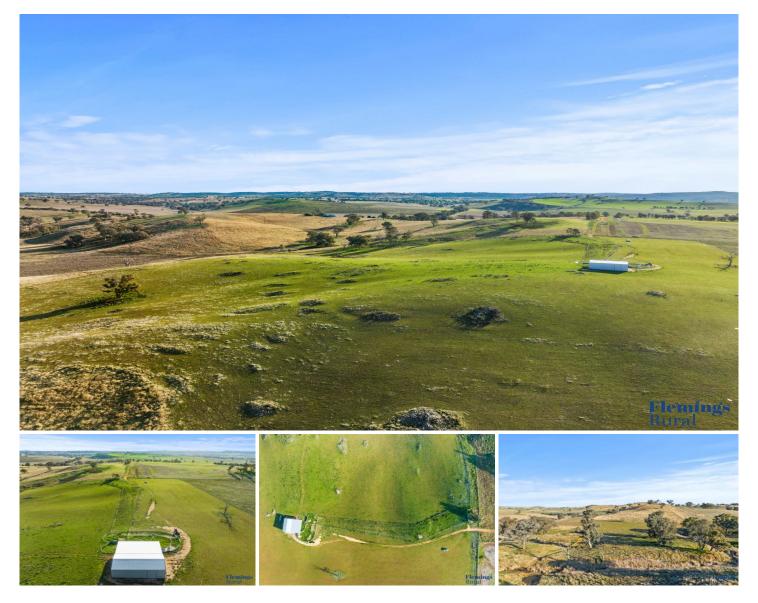

## 272 Rossi Road Boorowa NSW

Expressions of Interest - Closing 12pm November 15th 2024.

Flemings Rural is pleased to present "Bulganura" 272 Rossi Road, Godfrey's Creek, NSW 2586 to the market for sale via Expressions of Interest.

319.44\* hectares (789\* acres) of prime grazing country. It is estimated that the property is approximately 60% arable with rich granite-based soils across good farming country and undulating/hilly grazing country. The prominent soil types are brown and red loams to heavier clay loams.

Water is a feature of the property - six dams, seven water troughs fed via a header tank from the Right Hand Creek