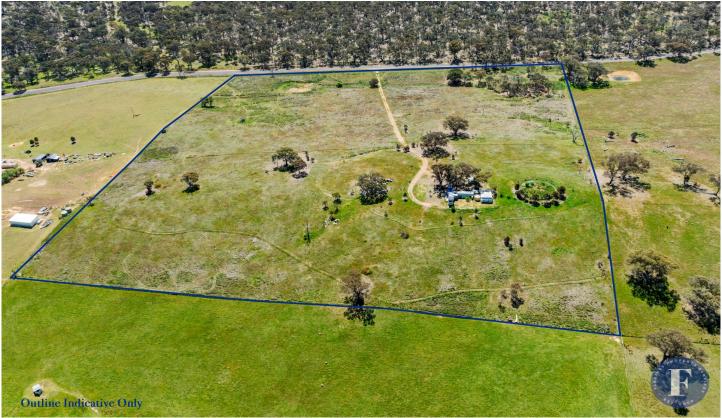

## 86 Kilrush Road Cootamundra NSW

Flemings Cootamundra is pleased to present 86 Kilrush Road, Cootamundra to the market for sale.

This exceptional 11.84ha\* (29.25 acres\*) property offers a rare opportunity to embrace a peaceful lifestyle close to town with remarkable potential for the future. Zoned RU4 (Primary Production small Lots) with subdivision possibilities\*\*, this land is ready for your vision to come to life.

## Features Include:

- Well fenced and secure 11.84ha\*
- Shipping containers for storage or use as a weekender
- Double bay workshop
- Plenty of tanks and water storage

For full version visit the website