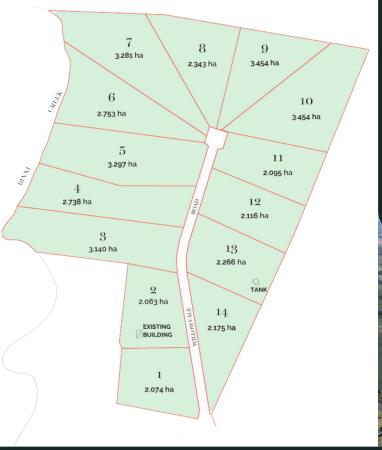

## WILLOW ACRES ESTATE

Flemings Cowra is pleased to present Willow Acres Estate, Cowra to the market for sale.

14 Residential Lifestyle Blocks

From \$299,000

5 - 8.5 Acres

### A PREMIUM LIFESTYLE ESTATE

Set amongst incredible views of the surrounding landscapes, Willow Acres offers a selection of generous lot sizes, ranging from 5 to 8.5 acres.

Five parcels of land offer coveted creek frontage.

Additionally, all lots benefit from sealed road access, ensuring ease of transportation and the enjoyment of the picturesque countryside.

**Rural Fencing** 

Electricity

Town Water

Sealed Road