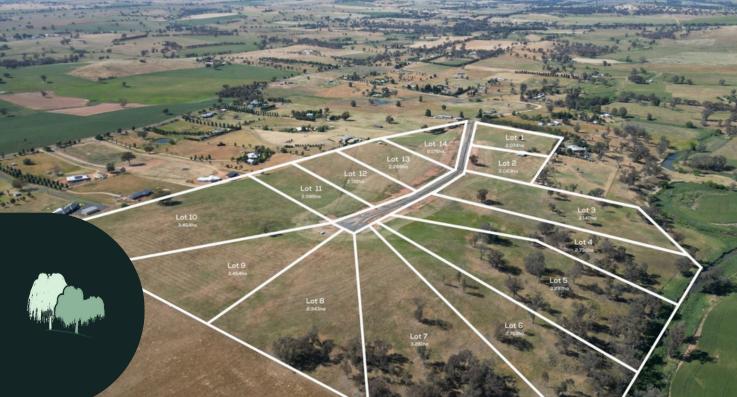

## WILLOW ACRES ESTATE

Flemings Cowra is pleased to present Willow Acres Estate, Cowra to the market for sale.

14 Residential Lifestyle Blocks

From \$299,000

5 - 8.5 Acres

### A PREMIUM LIFESTYLE ESTATE

Set amongst incredible views of the surrounding landscapes, Willow Acres offers a selection of generous lot sizes, ranging from 5 to 8.5 acres.

Five parcels of land offer coveted creek frontage.

Additionally, all lots benefit from sealed road access, ensuring ease of transportation and the enjoyment of the picturesque countryside.

**Rural Fencing** 

Electricity

Town Water

Sealed Road